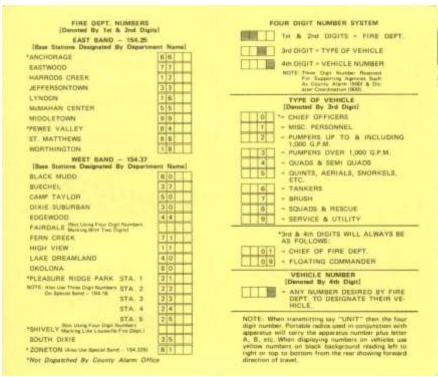

sibility of monitoring and enforcing these rules and regulations.

#### October 1, 1975:

The new apparatus numbering system went into use on October 1, 1975, adopted immediately by all districts except Lyndon, Fairdale, Pleasure Ridge Park and South Dixie. These districts all came on board with it by the early 1980's. The system remains in use today with very little change from its original form. There are just a few less fire districts, due to mergers in the early 2000's. Department's no longer in existence are: Black Mudd "60"; Edgewood "44" (both merged into Okolona Fire District); South Dixie "35" (merged into Pleasure Ridge Park Fire District). This was all a result of Firefighter's Inc., after thee 1974 Tornado and its dedication to have better communication for major disasters.





#### October 1, 1975:

#### ST. MATTHEWS FIRE DEPT. FOUR-DIGIT VEHICLE NUMBERING

| C           | OLD NUMBER            | NEW FOUR-DIGIT NUMBER                                                          | PIRE DEPARTMENT NA |
|-------------|-----------------------|--------------------------------------------------------------------------------|--------------------|
|             | 5-1                   | Unit "8821"                                                                    | FIRE DEPARTMENT IN |
|             | S-2                   | Unit "8822"                                                                    | (1st & 2nd dig:    |
| - 1         | S-3                   | Unit "8833"                                                                    |                    |
| 10