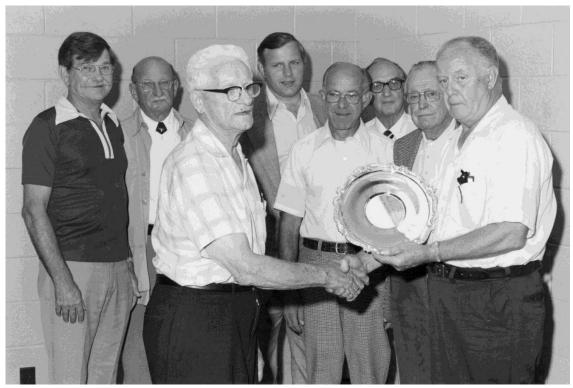

Sunday afternoon program.

• Proclaimed 1975 "International Woman's Year" in St. Matthews.

Photo by Capt. Al Ring

apr 8 18 1975

JOHN MONOHAN, Chief of the St. Matthews Volunteer Fire Department, Saturday danced with his daughter-in-law Marilyn Monohan at the fire fighters' annual ball. Chief Monohan, Denny Engnehl, A.E. Andriot Jr., Ed Foley, Marty Kamer, J.P. Terry, Harvey Schultze, Phil Schneider and R.E. Kaster were honored with "Magic 70" plaques, denoting their combined age and years of fire fighting experience have totaled 70.