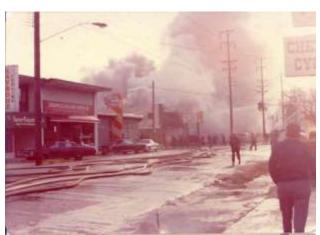

|-----------------|-------------|------|---------|---------------|-------------------------|
| 1st             | 4 - 21      |      | 6       | 4             | St. Matthews F.D.       |
| 2nd             | 3 - 20 - 11 |      | 10      | 2             |                         |
| 3rd             | 8-5-9       |      | 7       | 1             |                         |
| 4 <sup>th</sup> | 15-7-2      |      |         |               |                         |

141 Breckinridge Lane - Nanz & Kraft Florists

Box 2683 in at 9:39 AM

St. Matthews F.D. first on scene

Extra truck at 9:44 AM

Second at 9:47 AM

Third at 9:51 AM

Out at 1:14 PM

B. Miles

1976 November 21, 1976, Working fire at 141 Breckenridge Lane, Nanz & Kraft Florists: Pictures from David Kraft, business historian:













1976 November 21, 1976, Working fire at 141 Breckenridge Lane, Nanz & Kraft Florists: Pictures from David Kraft, business historian:













November 22, 1976, *The Courier-Journal*: Working fire at 141 Breckenridge Lane, Nanz & Kraft Florists:

# Blaze heavily damages florist shop and offices

By KEN LOOMIS
Courier-Journal Staff Writer

A three-alarm fire, fanned by strong winds, roared through the Nanz & Kraft Florists building at 141 Breckinridge Lane in Louisville yesterday morning, destroying or heavily damaging the florist shop and five business offices in the rambling, two-story structure.

E. Ramsey Kraft, the operator of the florist shop and part owner of the building, estimated the damage at \$300,000 to

\$500,000.

Kraft, his son and an employe were driven from the bui