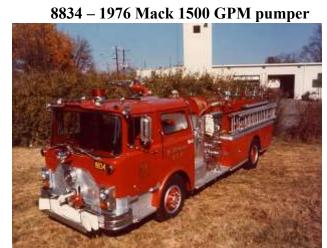

The board agreed on writing a letter of memorandum for Mr. Wilson, who passed away on Dec.14,1974, sending a copy to Mrs. wilson.

Mr. Monohan reported that a deal has been finalized with the Mack Co. for the purchase of 2 new trucks. An order has been placed with Mack for both trucks, with delivery expected to be about April 1976.