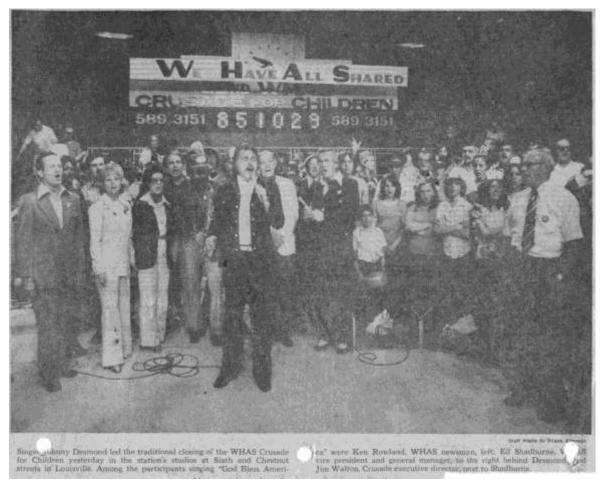

wn up for passage at the next meeting, traffic ordinances banning parking on the west side of Chenoweth Lane between Gilman and Elmwood, and limiting narking to one hour on both sides of the block of Bauer Avenue between Frankfort Avenue and Lexington Road.

Asked city attorney Jones and Police Chief Kermit Cook to advise the best ways of controlling through truck traffic on Thierman Lane. Bowling said large trucks cutting through Thierman to the Ayr-Way and Sears stores should be using Westport or Shelbyville Roads.

 Approved installation of a streetlight at the corner of St. Matthews and Gilman Avenues, subject to the feasibility of using an existing utility pole there, and referred to committee a streetlight request from Ormand Fload residents.

### May 19, 1975, The Courier-Journal:



# WHAS Crusade for Children raises a record \$851,029

By SHELDON SHAFER
Courier-Journal Statt Writer

The 22nd annual WHAS Crusade for Children was a smashing success, with a record \$851,029 on the tote board in contributions and pledges when the cameras stopped whirring about 7:50 p.m. yesterday.

A total of \$814,304 was collected last year. But only \$768,000 was registered on the Crusade scoreboard a year ago, with the rest coming in during the 90 days the Crusade's books were left open-

The Crusade account will be kept open for three months again this year, said Jim Walton, Crusade executive director. For awhile last night, it looked as

For awhile last night, it looked as though the total might not surpass last year's record.

A group from New Albany — the 107th and last to para