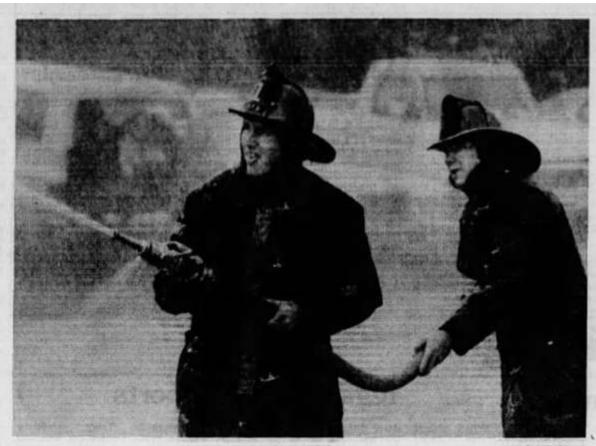

Digit show by Mary Brokery

JOHN WALLING lought his first fire Saturday afternoon with the help of letter Matthews voluntaers. The house, located at 221 Fairfax, was donated to Separateent for practice sessions.

# Some neighbors smolder while fire fighters burn

Capt. At Ring, at 11-year setment Sti-distributes fire fighter installs burning storn a boase in a residential still is cort the outsing and practice, even if here's a title incommence to the eighters.

recipitars.
Last week, beginning Transday, night in the province of the many as Sunday affection, fire it is the province of the many as a sunday affection, for a sunday as a

prises to haird, an accomment building three. Hing said that the fire department plant for the fire department plant for the fire that the department has sight to 10 week that the department has sight to 10 week to accomment has sight to 10 week to accomment has sight to 10 week to 10

residential neighborhood and it is nophase to gain, with the III was an aid
attandoned hause sed in the country,
that's line."

Mis. Heaven objects to paying for
through larce) the borhood of aboute in
through larce) the borhood of aboute in
through larce) the borhood of aboute in
the object of the borning stepped.
If an elegation of the borning stepped
tilipanish proteins and stepped
tilipanish make the burning stepped
tilipanish make the burning stepped
tilipanish make the burning stepped
tilipanish the stepped
tilipanish make the burning stepped
tilipanish of the burning stepped
tilipanish make the burning stepped
tilipanish of the burning stepped
tilipanish of the burning stepped
tilipanish of the burning stepped
to the stepped
to the stepped
to the stepped to the stepped
to the object stepped
to the object