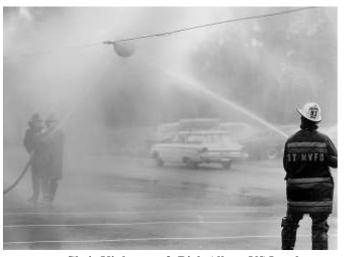

Digit show by Mary Brokery

JOHN WALLING lought his first fire Saturday afternoon with the help of letter Matthews voluntaers. The house, located at 221 Fairfax, was donated to Separateent for practice sessions.

# Some neighbors smolder while fire fighters burn

Capt. At Ring, at 11-year setment Sti-distributes fire fighter installs burning storn a boase in a residential still is cort the outsing and practice, even if here's a title incommence to the eighters.

recipitars.
Last week, beginning Transday, night in the province of the many as Sunday affection, fire it is the province of the many as a sunday affection, for a sunday as a

prises to haird, an accomment building three. Hing said that the fire department plant for the fire department plant for the fire that the department has sight to 10 week that the department has sight to 10 week to accomment has sight to 10 week to accomment has sight to 10 week to 10

# St. Matthews fire fighters don't need nagging

The St. Matthews Volunteer Fire Department ran into something of a hornet's nest recently when they burned down a house on Fairfax Avenue for practice. The neighbors — some of them at least — were upset by the smoke and fumes and went to complain to the City Council about it last week.

On this one, we'll side with the

fire fighters. They desperately need realistic practice sessions and the house they burned on Fairfax presented the sort of challenge the volunteers run into routinely here in St. Matthews. Those neighbors who suggested an isolated house in the country would be better for such practice fail to realize how difficult it is to find any building anywhere to burn for practice.