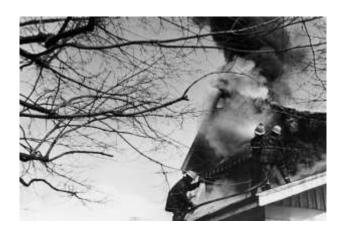

Digit show by Mary Brokery

JOHN WALLING lought his first fire Saturday afternoon with the help of letter Matthews voluntaers. The house, located at 221 Fairfax, was donated to Separateent for practice sessions.

# Some neighbors smolder while fire fighters burn

Capt. At Ring, at 11-year setment Sti-distributes fire fighter installs burning storn a boase in a residential still is cort the outsing and practice, even if here's a title incommence to the eighters.

recipitars.
Last week, beginning Transday, night in the province of the many as Sunday affection, fire it is the province of the many as a sunday affection, for a sunday as a

prises to haird, an accomment building three. Hing said that the fire department plant for the fire department plant for the fire that the department has sight to 10 week that the department has sight to 10 week to accomment has sight to 10 week to accomment has sight to 10 week to 10

# St. Matthews fire fighters don't need nagging

The St. Matthews Volunteer Fire Department ran into something of a hornet's nest recently when they burned down a house on Fairfax Avenue for practice. The neighbors — some of them at least — were upset by the smoke and fumes and went to complain to the City Council about it last week.

On this one, we'll side with the

fire fighters. They desperately need realistic practice sessions and the house they burned on Fairfax presented the sort of challenge the volunteers run into routinely here in St. Matthews. Those neighbors who suggested an isolated house in the country would be better for such practice fail to realize how difficult it is to find any building anywhere to burn for practice.