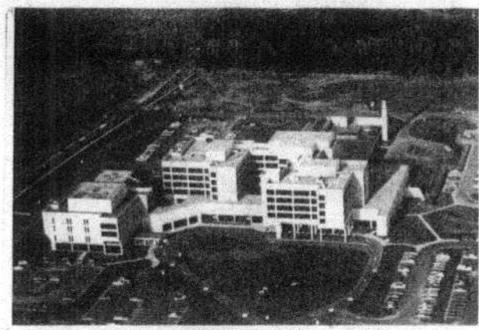

Tuesday, March 11, at 3717 Crocus, talse

Friday, March 14, at 4158 Shelbyville Road, Booher Chevrolet, malicious faise.

Friday, March 14, at 4049 Richland Avenue, home.

Rising from the noting land which once formed the huge J. Graham Brown farm to Essaira Johnson Country, Baptin Hospita East B. the furthinest of many presentations of a facility effecting complete health land to the summarity.

He soncerée fowers, parraprily humb harmoned la proscible a commissable melane, surround a countraind, benchery which embasise unother steps. Inc. prest by Cr. H.L. Codde. For 28 years, Cr. Doors was administration of Refroncible Special Househous on Barre Avenue, quoting tile grivetti of thei lanctings. In Sentiusly medicine.

The fastic design was date by Distribe Americans or Linearing architects of Manhington, D.C., with final synthetical transport of the Community of the Community of the Community of the

When the first patients are adverting or Macon 31, 1975, 121 of the total 223 head pleaned for the reducted will be mady. By Begintrides, 1975, the removaling basis in reaform and south riggers will be to rise and the fathers shall of Agons are less to represent in sendon petiatris, the freeding the 300 500 petiatris, the freeding the 300 petiatris.

with its breat diversity, testeful land scaping fire parking just, early access in interestable and state regressive. Magnet probability flast is broken for the party for the parking for the

approper of the Verial, the arthronium, the French Stone, the Courts for the Locality Stone, the College Size, the Courts Societies

# Here's how to find Baptist Hospital East and Doctors Building