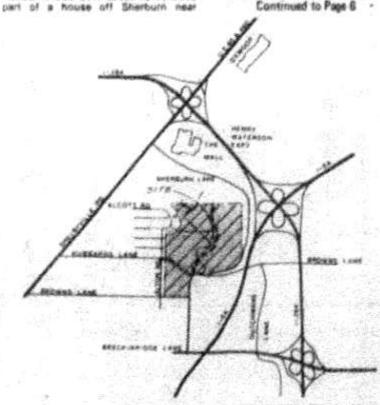

Monday, March 3, Watterson Expressway east of U.S. 50, weeds.

Friday, March 7, Sherburn Lane at Maligate Apartments, utility pole.

Tuesday, March 4, at 5000 Shelbyville Road, faise.

Sunday, March 9, at 147 Chenoweth Lane, false,