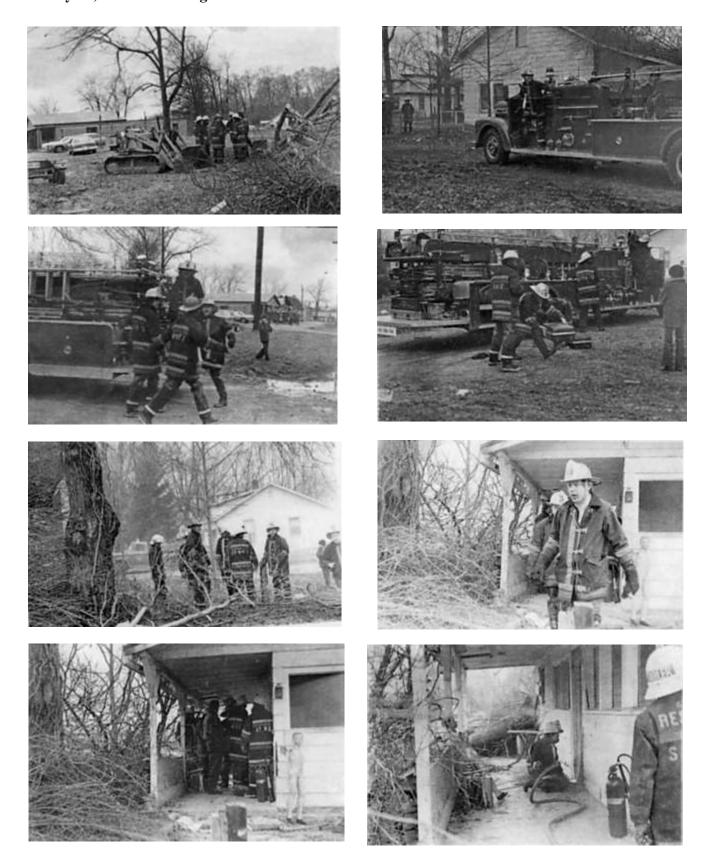

Digit show by Mary Brokery

JOHN WALLING lought his first fire Saturday afternoon with the help of letter Matthews voluntaers. The house, located at 221 Fairfax, was donated to Separateent for practice sessions.

# Some neighbors smolder while fire fighters burn

Capt. At Ring, at 11-year setment Sti-distributes fire fighter installs burning storn a boase in a residential still is cort the outsing and practice, even if here's a title incommence to the eighters.

recipitars.
Last week, beginning Transday, night in the province of the many as Sunday affection, fire it is the province of the many as a sunday affection, for a sunday as a

prises to haird, an accomment building three. Hing said that the fire department plant for the fire department plant for the fire that the department has sight to 10 week that the department has sight to 10 week to accomment has sight to 10 week to accomment has sight to 10 week to 10

residential neighborhood and it is nophase to gain, with the III was an aid
attandoned hause sed in the country,
that's line."

Mis. Heaven objects to paying for
through larce) the borhood of aboute in
through larce) the borhood of aboute in
through larce) the borhood of aboute in
the object of the borning stepped.
If an elegation of the borning stepped
tilipanish proteins and stepped
tilipanish make the burning stepped
tilipanish make the burning stepped
tilipanish make the burning stepped
tilipanish the stepped
tilipanish make the burning stepped
tilipanish of the burning stepped
tilipanish make the burning stepped
tilipanish of the burning stepped
tilipanish of the burning stepped
tilipanish of the burning stepped
to the stepped
to the stepped
to the stepped to the stepped
to the object stepped
to the object

# St. Matthews fire fighters don't need nagging

The St. Matthews Volunteer Fire Department ran into something of a hornet's nest recently when they burned down a house on Fairfax Avenue for practice. The neighbors — some of them at least — were upset by the smoke and fumes and went to complain to the City Council about it last week.

On this one, we'll side with the

fire fighters. They desperately need realistic practice sessions and the house they burned on Fairfax presented the sort of challenge the volunteers run into routinely here in St. Matthews. Those neighbors who suggested an isolated house in the country would be better for such practice fail to realize how difficult it is to find any building anywhere to burn for practice.