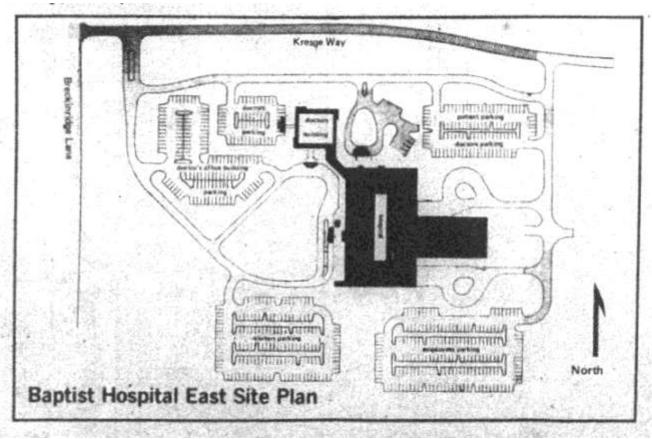

of the Community of the Community of the

When the first patients are adverting or Macon 31, 1975, 121 of the total 223 head pleaned for the reducted will be mady. By Begintrides, 1975, the removaling basis in reaform and south riggers will be to rise and the fathers shall of Agons are less to represent in sendon petiatris, the freeding the 300 500 petiatris, the freeding the 300 petiatris.

with its breat diversity, testeful land scaping fire parking just, early access in interestable and state regressive. Magnet probability flast is broken for the party for the parking for the

approper of the Verial, the arthronium, the French Stone, the Courts for the Locality Stone, the College Size, the Courts Societies

MAR 25 1924

# Here's how to find Baptist Hospital East and Doctors Building





# **Baptist Hospital East**

General Contractor STRUCK CONSTRUCTION CO.

Electrical Sub Contractors
MARINE ELECTRIC COMPANY

Design Architect ELLERBE ASSOCIATES

Mechanical and Electrical Consulting Engineers E.R. RONALD Project Architect ARRASMITH, JUDD, RAPP AND ASSOCIATES

Mechanical Sub Contractors
WARD ENGINEERING CO., INC.

We salute and thank the following consultants, contractors, and vendors for their respective contributions toward the fulfillment of the dream that is today Baptist Hospital East.

AAA Erectors

American Sulfders' Supply Company

American Health Facilities, Inc.

American Sterilizer Company Anderson Wood Products

Atlas Metal Products Company, Inc.

Baker Forms Company
Beck Guttman, Joc.
Hanny Bickel Company
Bluegrass Art Cast, Inc.
Jos. S. Bowling Company
Build