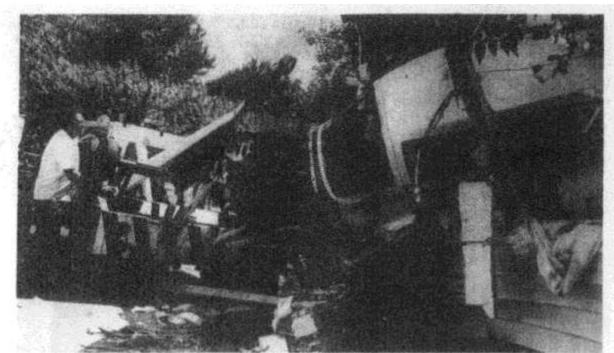

# Police officer injured in emergency run collision

By Robin Garr III Managing Editor

51. Matthews Police Officer Charles Simmerice was hospitalized overnight, and his squed car heavily damaged as the result of a Saturday evening auto

signal at Breckinridge Lane and Win-

signal at Breckinridge Lane and Win-chester, leaving the busy intersection without a traffic light until it was restored on Monday.

S. Matthews Police Chief Kermit Cook, referring to a report filed by Jefferson County police, said Zim-meries was northbound on Breckin-ridge Lane on Saturday, Jan. 25, at 7:52 pm, when his auto politided with the car driven by Cinton McGuire, of 3612 Winchester Road, who was crussing Brecklinridge on Winchester. Zimmeriee was responding to an

Zimmeriee was responding to an emergency run to a reported hold-up on Frankfort Avenue, seld Chief Cook, with his blue light and siren in

(When police near a suspected robbery or break-in tocation, they are instructed to use the blue light only,

said Cook. But because Zimmertee was some distance from the area. Cook said, he was operating both siren and

said, he was operating our siren and lights.)

After the polision, according to the police chief, Zimmeries's patrol carveered to the right and sheared off a utility pole supporting the traffic signal, which tell to the ground and

Then the rear end of the police unit struck a second pole and came to rest

struck a second pole and oame to rest.

Zimmeriee, temporarily princed in his car and briefly unconscious, was taken to General Hospital by county policies and kept oversignt. His injuries, though, proved minor, and he was scheduled to return to duty yesterday.