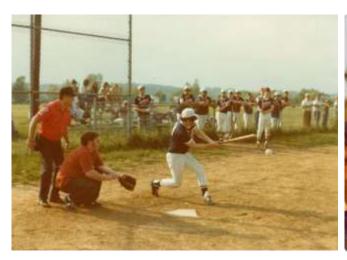

# Fire fighters

The Volunteer Fire Department softball league of 10 teams opened their third sesson Sunday, April 13, with live hour-long games beginning at 4 pm. All games will be played on Sundays at the Old Jeffersontown Elementary School on College Drive.

The softball league has four new members that include most of the volunteer fire departments in eastern Jefferson County, Jeffersontown, Mc-Mahan, Fern Greek, St. Matthews, Lyndon, Harrods Greek, and new-comers, Pewee Valley, Worthington, Middletown and Buechel Volunteer Fire Departments make up the league

But Nailey of Jeffersontown is in his third year as commissioner of the league, assisted by Randy Glover of McMahan

3712 FRANKFORT AVE., LOUISVILLE, KY. 40207 TELEPHONE 895-2451

April 11, 1975