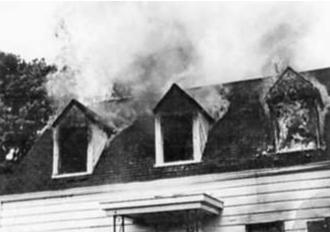

# Some neighbors smolder while fire fighters burn

Capt. At Ring, at 11-year setment Sti-distributes fire fighter installs burning storn a boase in a residential still is cort the outsing and practice, even if here's a title incommence to the eighters.

recipitars.
Last week, beginning Transday, night in the province of the many as Sunday affection, fire it is the province of the many as a sunday affection, for a sunday as a

prises to haird, an accomment building three. Hing said that the fire department plant for the fire department plant for the fire that the department has sight to 10 week that the department has sight to 10 week to accomment has sight to 10 week to accomment has sight to 10 week to 10

residential neighborhood and it is nophase to gain, with the III was an aid
attandoned hause sed in the country,
that's line."

Mis. Heaven objects to paying for
through larce) the borhood of aboute in
through larce) the borhood of aboute in
through larce) the borhood of aboute in
the object of the borning stepped.
If an elegation of the borning stepped
tilipanish proteins and stepped
tilipanish make the burning stepped
tilipanish make the burning stepped
tilipanish make the burning stepped
tilipanish the stepped
tilipanish make the burning stepped
tilipanish of the burning stepped
tilipanish make the burning stepped
tilipanish of the burning stepped
tilipanish of the burning stepped
tilipanish of the burning stepped
to the stepped
to the stepped
to the stepped to the stepped
to the object stepped
to the object

# St. Matthews fire fighters don't need nagging

The St. Matthews Volunteer Fire Department ran into something of a hornet's nest recently when they burned down a house on Fairfax Avenue for practice. The neighbors — some of them at least — were upset by the smoke and fumes and went to complain to the City Council about it last week.

On this one, we'll side with the

fire fighters. They desperately need realistic practice sessions and the house they burned on Fairfax presented the sort of challenge the volunteers run into routinely here in St. Matthews. Those neighbors who suggested an isolated house in the country would be better for such practice fail to realize how difficult it is to find any building anywhere to burn for practice.