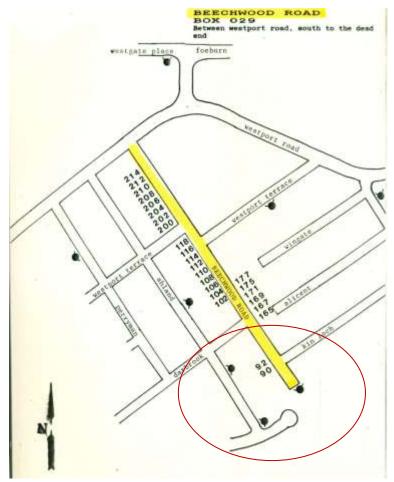

t 92 Beechwood Road.

| PE OF CALL                       | HOUSE   APARTMENT                    |                       | E []     |
|----------------------------------|--------------------------------------|-----------------------|----------|
| SMOKE  WEEDS  NESUSCITATO BACKUP | TRASH   OTHER                        | DRYER WASHER          | 1        |
| AEHICIE [                        | MAKE                                 | MODEL                 | TAG NO   |
|                                  | OWNER.                               | ADDRESS_              |          |
| REMARKS                          | RESPONSE 101   102  <br>WORKING FIRE | 103 X 104 [ 105 X 108 | ina Bada |
|                                  | ary Appen                            | - USED / /            | s /we    |



This extension of Ahland was not their at that time and a commercial building was.

#### October, 1976, courtesy Mike Noland:



Water Ball, October 1976



Water Ball, October 1976



Water Ball, October 1976

October 17, 1976, The Couri-

er-Journal



Water Ball, October 1976

## Hottest fireman

## Sirens used to scare volunteer of the year

By PAUL BULLETT

As a child, Box Tabler would run into his house and hide when a fire truck or ambulance roared into his neighborhood. The red lights and sirens frightened him,

the red lights and arens rightened him, and the helmeted men who rode the big, eed trucks were some kind of monsters.

Today, at 27. Tabler's world consists largely of flashing red and blue lights, sirens, driving over speed limits at times and being on call 24 hours a da