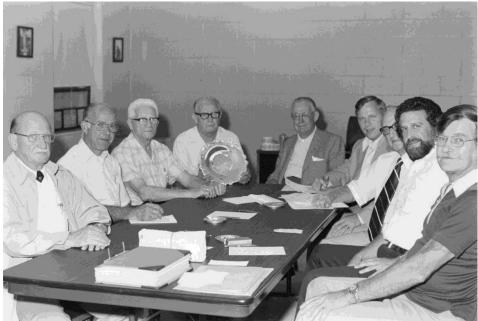

#### Donald J. Black

Director 1975 to July, 1977

February 9, 1975, The Voice:

# Fire board names Donald Black

The St. Matthews Volunteer Fire Association Thursday named Donald J. Black to the association's board of directors, trustee George Miller announced.

Black, of 902 Nottingham Parkway In

Hurstbourne, is a vice president of First National Bank, and manages the bank's St. Matthews branch on Frankfort Avenue on Chenoweth Lane.

He replaces W. Leland Wilson, who died Dec. 14, on the board.

We have been unable to find good information on Mr. Black. We do know he served on the STMFD Board from 1975 to 1976,. He was a Vice President for First National Bank and manager of the Frankfort Avenue branch on Chenoweth Lane. He left the Board when he was transferred. We do know he served on the Board of Directors in 1974 with the St. Matthews and East End Business Association. Later in the 1970s he had an office in the Williamsburg Buildings near Hurstbourne Lane.