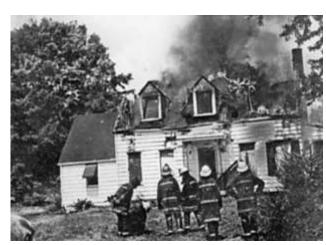

# Some neighbors smolder while fire fighters burn

Capt. At Ring, at 11-year setment Sti-distributes fire fighter installs burning storn a boase in a residential still is cort the outsing and practice, even if here's a title incommence to the eighters.

recipitars.
Last week, beginning Transday, night in the province of the many as Sunday affection, fire it is the province of the many as a sunday affection, for a sunday as a

prises to haird, an accomment building three. Hing said that the fire department plant for the fire department plant for the fire that the department has sight to 10 week that the department has sight to 10 week to accomment has sight to 10 week to accomment has sight to 10 week to 10

# St. Matthews fire fighters don't need nagging

The St. Matthews Volunteer Fire Department ran into something of a hornet's nest recently when they burned down a house on Fairfax Avenue for practice. The neighbors — some of them at least — were upset by the smoke and fumes and went to complain to the City Council about it last week.

On this one, we'll side with the

fire fighters. They desperately need realistic practice sessions and the house they burned on Fairfax presented the sort of challenge the volunteers run into routinely here in St. Matthews. Those neighbors who suggested an isolated house in the country would be better for such practice fail to realize how difficult it is to find any building anywhere to burn for practice.