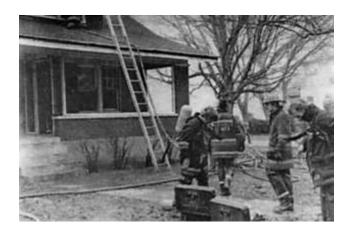

Digit show by Mary Brokery

JOHN WALLING lought his first fire Saturday afternoon with the help of letter Matthews voluntaers. The house, located at 221 Fairfax, was donated to Separateent for practice sessions.

# Some neighbors smolder while fire fighters burn

Capt. At Ring, at 11-year setment Sti-distributes fire fighter installs burning storn a boase in a residential still is cort the outsing and practice, even if here's a title incommence to the eighters.

recipitars.
Last week, beginning Transday, night in the province of the many as Sunday affection, fire it is the province of the many as a sunday affection, for a sunday as a

prises to haird, an accomment building three. Hing said that the fire department plant for the fire department plant for the fire that the department has sight to 10 week that the department has sight to 10 week to accomment has sight to 10 week to accomment has sight to 10 week to 10

residential neighborhood and it is nophase to gain, with the III was an aid
attandoned hause sed in the country,
that's line."

Mis. Heaven objects to paying for
through larce) the borhood of aboute in
through larce) the borhood of aboute in
through larce) the borhood of aboute in
the object of the borning stepped.
If an elegation of the borning stepped
tilipanish proteins and stepped
tilipanish make the burning stepped
tilipanish make the burning stepped
tilipanish make the burning stepped
tilipanish the stepped
tilipanish make the burning stepped
tilipanish of the burning stepped
tilipanish make the burning stepped
tilipanish of the burning stepped
tilipanish of the burning stepped
tilipanish of the burning stepped
to the stepped
to the stepped
to the stepped to the stepped
to the object stepped
to the object