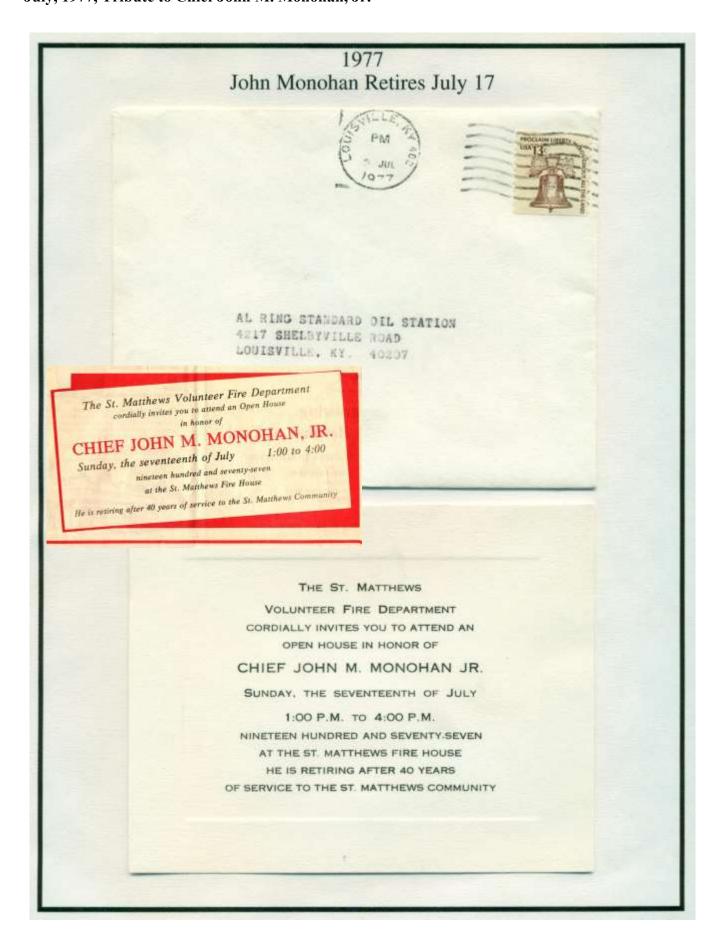

### St. Matthews Fire Protection District

1975 - 1977

This is one of many sections that contain information, documents, letters, newspaper articles, pictures, etc. of the St. Matthews Fire Protection District. They have been collected and arranged in chronological order. These items were collected, organized and entered into a computerized database by Al Ring. Last revised in 2023.