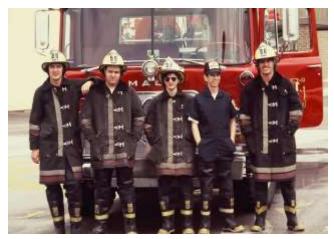

9:30 -- there will be a brief opening ceremony.

Then the season's first games will begin with Major League action at 11 am, at the St. Matthews Community Center on Ton Pin Lane.

The league has expanded this year. and will add games at the fields behind the Shelbyville Road Plaza at Zachary Taylor American Legion Post. The new 12-15-year-old

League and the Minor Leagues will play at the plaza; the Major Leagues will play at the community center

STMFD almost always participated in these parades.



Firefighter Olympics, April 1976



Firefighter Olympics, April 1976



Firefighter Olympics, April 1976



Group shot at Firefighters Olympics, April 1976 Frank Florence, Brian Martin, Jim Hytken, Pat Noland, Charlie Davis, Dennis Bryant, Rick Albers, Bob Wheatley, Mike Noland, Joe Wheatley



Group shot at Firefighters Olympics, April 1976 Bob Wheatley, Mike Noland, Brian Martin, Charlie Davis, Dennis Bryant



Training Fire, April 1976 Ken Reising, Jim Hytken, Stuart Monohan??, Mike Noland, Sam McCune, Rick Albers, Charles McCune, Dwayne Reed

#### April, 1976, courtesy Mike Noland:



Firefighter Olympics, April 1976



Firefighter Olympics, April 1976



Firefighter Olympics, April 1976





# St. Matthews fire alarms

The St. Matthews Volunteer Fire Department responded to these alarms during April, according to the department's official records as of Monday.

Friday, April 2, at 3739 Lexington Road, odor of smoke, no fire.

Saturday, April 3, at 90 Beechwood Road, field.

Sunday, April 4, front of 3824 Wilmington, auto.

Sunday, April 4, at 508 Club Lane, malicious false