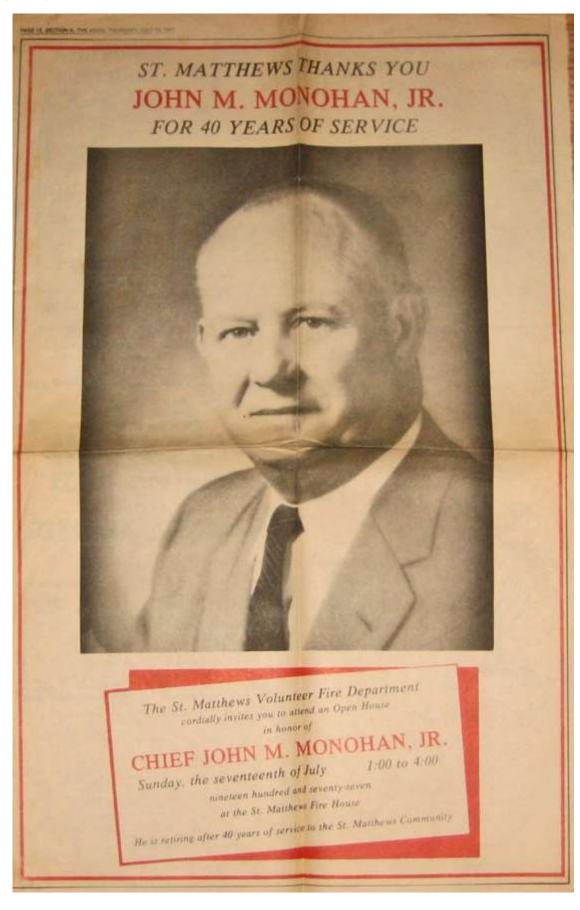

### St. Matthews Fire Protection District

1975 - 1977

This is one of many sections that contain information, documents, letters, newspaper articles, pictures, etc. of the St. Matthews Fire Protection District. They have been collected and arranged in chronological order. These items were collected, organized and entered into a computerized database by Al Ring. Last revised in 2023.

There were many people who helped with this project over the years, however 3 deserver special mention. Rick Albers, John M. Monohan, Jr. and Jack Monohan.

All graphics have been improved to make the resolution as good as possible, but the reader should remember that many came from copies of old newspaper articles. This also applies to other items such as documents, letters, etc. Credit to the source of the documents, photos, etc. is provided whenever it was available. We realize that many items are not identified and regret that we weren't able to provide this information. As far as the newspaper articles that are not identified, 99% of them would have to be from one of three possible sources. *The Courier-Journal, The Louisville Times* or one of the *Voice* publications.