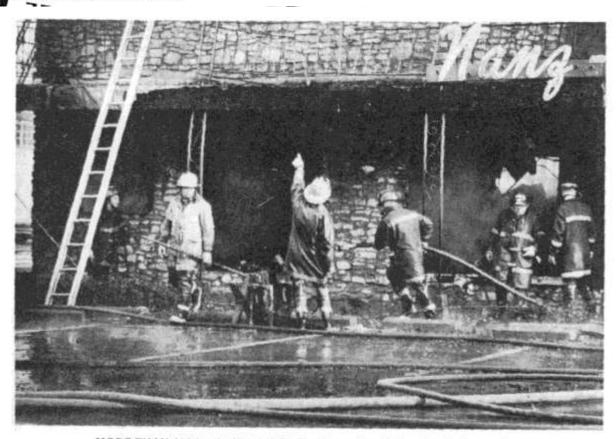

ift shop on Breckinridge Lane were gutted nd there was heavy damage to offices of

the Millett Hardwood Co. and Langdon & Associates, a freight broker, upstairs.

Less severely damaged were the second-floor offices of Coast to Coast Lumber Co. and the ground floor offices of Ben Thornbury Realtor and Right to Life of Louisville, Inc., all in the rear of the building on the Willis Avenue side.

Kraft, his son and Mrs. Zeh were work-

Christmas open house scheduled for yesterday afternoon when the fire started.

Mrs. Zeh and Eddie Kraft ran to a nearby building to call firemen. Kraft flagged down St. Matthews Mayor Bernard Bowling, who was passing in his car, and Bowling also radioed in an alarm.

November 24, 1976, *The Voice*: Working fire at 141 Breckenridge Lane, Nanz & Kraft Florists:



MORE THAN 100 Louisville and St. Matthews fire fighters battled a smoky, wind-whipped Sunday morning blaze that gutted the Nanz & Kraft florist, a gift shop and other offices at the corner of Breckinridge Lane and Willis Avenue. (Staff photo by Robin Garr III)

# **Florist** shop hit

By Robin Garr III Managing Editor

A smoky, wind-whipped blaze gutted the Nanz & Kraft florist building at 141 Breckinridge Lane Sunday morning.

The first-floor shop, as well as rental offices on the second floor and at the rear, were heavily damaged. Of the two-story section facing Breckinridge Lane at St. Matthews Avenue, only the walls were left standing.

Florist Ramsey Kraft, of Mary Hill, said he, his 12-year old son Eddie and an employee, Martha Zeh were working in the building when the fire started