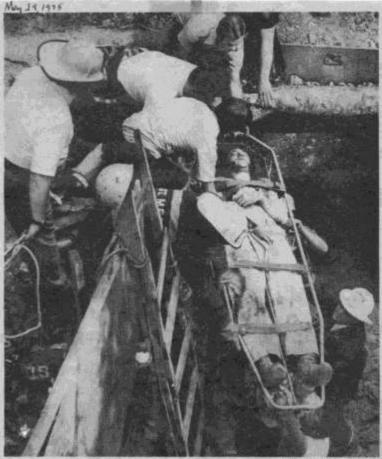

Larry Fraley, 21, all of Sandy Hook, Ky., were working in a 56inch-diameter passage when they passed out

Lonnie Oney, the construction-site superintendent and the father of the stricken men, said they were pouring concrete at the time.

The men are employes of Capitol Tunnelling Co. of Columbus, Ohio, which is working on a Metropolitan Sewer District (MSD) project on the north side of Brownsboro Road at the Hubbards Lane intersection.

Maj. J. Monohan, of the St. Matthews Fire Department, said the incident apparently happened about 9:30 a.m.

The tunnel where the men were working was at the bottom of an 8-foot shaft.

The elder Oney said Ronnie Oney came out of the shaft to tell him that the other two had passed out and while assisting in the rescue of the other two, he also passed out.



Staff photo by Robin Garr II

ST. MATTHEWS volunte in the lighters lifted 21-year-old Larry Fraley out of a construction afte on U.S.42 at Hubbards Lane Friday morning. Fraley, Mitchell Oney, 21, and Ronnie Oney, 19, were treated and released at Suburben Hospital after losing consciousness due to lack of oxygen while pouring hot concrete in a tunnel their firm, Capitol Tunnel Co. of Columbus, Ohio, is building for Metropolitan Sewer District. Because the construction also was at the bottom of a steep bank, firemen had to strap the victims in litters and haut them up at the end of ropes. When complete, the tunnel project will carry sewage from a new anction of indian Hills, an MSD expension cald.

# St. Matthews alarm. . . Alarm!

Dear Editor:

Alarm! Alarm! We are alarmed because the Cit