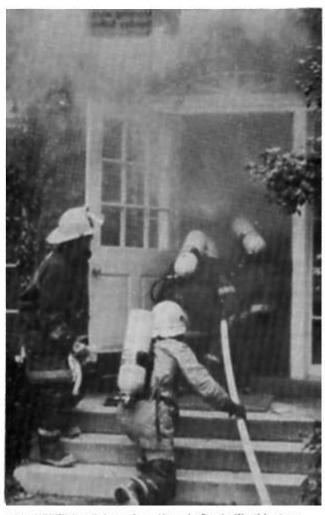

etary. Smelling smoke from her office in the opposite end of the building, she went to investigate and saw smoke billowing up a stairway from the basement. The phones were out by then, so she ran to the Davenport home on the church property and turned in the alarm. "If the fire had gone undiscovered another half hour," Davenport said, "we'd have lost that whole wing."

Harrods Creek, Worthington and St. Matthews Volunteer Fire Departments all responded to the call. "We cannot say too much about the quality of the job those three fire departments performed," Davenport said. "They did a superb job. They may be called volunteers, but as far as we're concerned they're professionals."

Insurance adjusters will have an estimate of repair costs by Friday. The cause of the fire is still unknown.



VOLUNTEER fire fighters from Harrods Creek, Worthington and St. Matthews fought a Monday blaze at St. Francis in the Fields Episcopal Church in Harrods Creek. Details are in an article on Page 6B. (Photo by Edward Nugent).

#### Mayor paints 'em all

## Richlawn hydrants sparkle for July 4

Frank L. Grubbs, the "mayor" of Richlawn, hopes the sun will shine until July 4. His motive is strictly practical Grubbs is in the middle of a crash attempt to paint all seven fire hydrants. in the small city of 200 homes in patriotic red, white and blue designs by July 4. He started about two weeks ago, but

as of Monday, he still had two fire hydrents left to dress up for America's 200th birthday. The hydrants are the brily outward sign of the bicentennial in Richlawn, which plans no formal celebrat