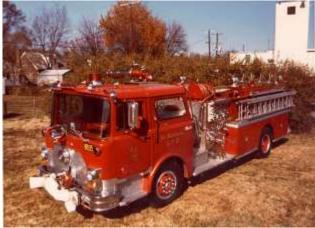

The board agreed on writing a letter of memorandum for Mr. Wilson, who passed away on Dec.14,1974, sending a copy to Mrs. wilson.

Mr. Monohan reported that a deal has been finalized with the Mack Co. for the purchase of 2 new trucks. An order has been placed with Mack for both trucks, with delivery expected to be about April 1976.