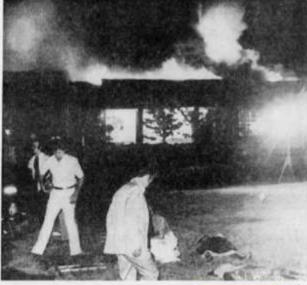

m in a league with other local fire departments. This proved to be an enjoyable Sunday afternoon event every weekend through the summer. Believed to be 1977, courtesy STMFD: Softball may have been taken by Bob Hunter















8822 Betsy – 1931 Seagrave 500 gpm pumper 8821 – 1947 Seagrave 750 GPM pumper





1977, STMFD Photos: 833 – 1963 Seagrave 1250 GPM pumper



(now owned by former member Rick Albers, 2007) 8835 – 1976 Mack 1500 GPM pumper



8836 - 1973 Mack 1500 GPM pumper









May 28, 1977—Beverly Hills Supper Club in Southgate, Kentucky burned. STMFD was not involved but this fire changed Kentucky and national firefighting laws for years to come.

May 29, 1977, The Courier-Journal

## Over 120 die in Newport club fire

### Stove may have triggered blaze at Beverly Hills



## More than 120 die in fire at Beverly Hills Club

Centinued From Page One

Mrs. Brown. 'Tve never seen arything

One of the bus boys said the fire spread quickly throughout the club.

"I heard people mouning and calling for help. Me and a couple of other bus beys went back in and started to help carry people out," said Walter Bailey.

We grabbed people by the shirts and

hands, anything we could grab."

Bailey instructed the 1,200-capacity crowd gathered in the club's Cabaret room to leave. Bailey said he grabbed the microphone for the microphone. the microphone from comedians on stage and instructed everyone to leave.

Bailey said it took him a full minute to convince the crowd there actually was a fire.

The worst thing of all is that a lot of people didn't believe me when I said the