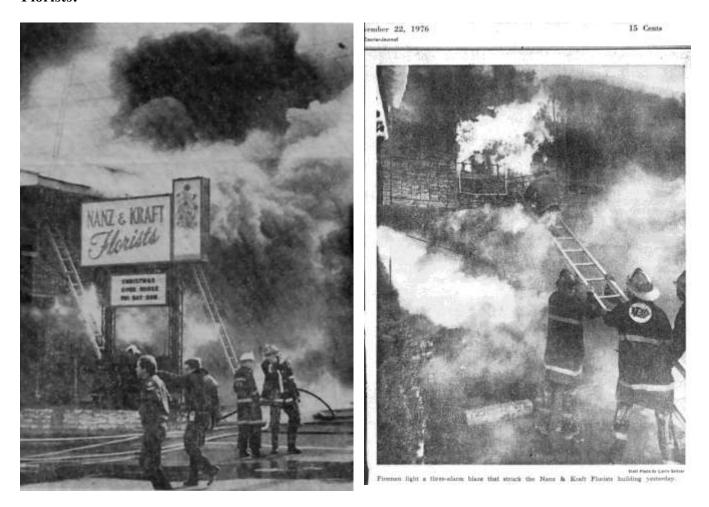

when no one was in the other offices. There were no customers in the florist shop and adjoining gift shop, said Kraft, but he had scheduled a pre-Christmas open house for the afternoon and expected several hundred people then.

Kraft said the rambling, concrete-block structure was built in sections, with the first section constructed in the mid-1930s. The family business has been at or near the present location since it was founded in 1850, he said.

Kraft said he expected the whole structure would have to be rebuilt over the next several months.

In the meantime, he said, he would transfer his business operations to a former tree nursery at Hubbards Lane and Westport Road.

1976 November 22, 1976, *The Courier-Journal*: Working fire at 141 Breckenridge Lane, Nanz & Kraft **Florists:** 



Three-alarm flower fire Louisville and St. Matthews firemen battle a three-alarm fire at Nanz & Kraft Florists.

Typical "meeting of the minds" between Chief and Officer!!!! — Chief John M. Monohan Jr. & Captain Russ Rakestraw. —Unknown and Capt. Al Ring

November 22, 1976, The Courier-Journal: Working fire at 141 Breckenridge Lane, Nanz & Kraft Florists:

# Fire destroyed Nanz & Kraft Florist the Millett Hardwood Co. and Langdon & ing in the shop in preparation for a pre-

Fire destroyed Nanz & Kraft Florist Shop and an adjoining gift shop and heavily damaged five offices at 141 Breckinridge Lane yesterday morning.

E. Ramsey Kraft, operator of the florist shop and part-owner of the building at Willis Avenue and Breckinridge Lane, estimated damage at between \$300,000 and \$500,000.

Kr