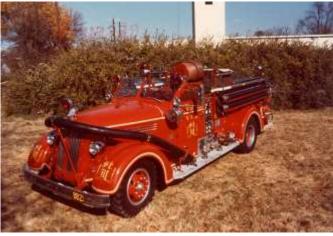

ernoon event every weekend through the summer. Believed to be 1977, courtesy STMFD: Softball may have been taken by Bob Hunter





Jim Andriot



**Gary Doyle** 





1977
1977: The department formed a softball team in a league with other local fire departments. This proved to be an enjoyable Sunday afternoon event every weekend through the summer. Believed to be 1977, courtesy STMFD: Softball may have been taken by Bob Hunter













1977: The department formed a softball team in a league with other local fire departments. This proved to be an enjoyable Sunday afternoon event every weekend through the summer. Believed to be 1977, courtesy STMFD: Softball may have been taken by Bob Hunter















8822 Betsy – 1931 Seagrave 500 gpm pumper 8821 – 1947 Seagrave 750 GPM pumper





1977, STMFD Photos: 833 – 1963 Seagrave 1250 GPM pumper



(now owned by former member Rick Albers, 2007) 8835 – 1976 Mack 1500 GPM pumper



8836 - 1973 Mack 1500 GPM pumper









May 28, 1977—Beverly Hills Supper Club in Southgate, Kentucky burned. STMFD was not involved but this fire changed Kentucky and national firefighting laws for years to come.

May 29, 1977, The Courier-Journal

## Over 120 die in Newport club fire

### Stove may have triggered blaze at Beverly Hills



## More than 120 die in fire at Beverly Hills Club

Centinued From Page One

Mrs. Brown. 'Tve never seen arything

One of the bus boys said the fire spread quickly throughout the club.

"I heard people mouning and calling for help. Me and a couple of other bus beys went back in and started to help carry people