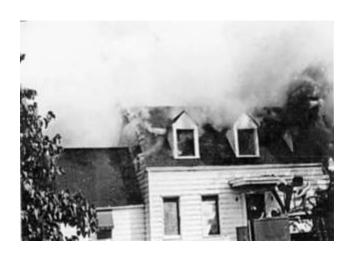

Digit show by Mary Brokery

JOHN WALLING lought his first fire Saturday afternoon with the help of letter Matthews voluntaers. The house, located at 221 Fairfax, was donated to Separateent for practice sessions.

# Some neighbors smolder while fire fighters burn

Capt. At Ring, at 11-year setment Sti-distributes fire fighter installs burning storn a boase in a residential still is cort the outsing and practice, even if here's a title incommence to the eighters.

recipitars.
Last week, beginning Transday, night in the province of the many as Sunday affection, fire it is the province of the many as a sunday affection, for a sunday as a

prises to haird, an accomment building three. Hing said that the fire department plant for the fire department plant for the fire that the department has sight to 10 week that the department has sight to 10 week to accomment has sight to 10 week to accomment has sight to 10 week to 10

residential neighborhood and it is nophase to gain, with the III was an aid
attandoned hause sed in the country,
that's line."

Mis. Heaven objects to paying for
through larce) the borhood of aboute in
through larce) the borhood of aboute in
through larce) the borhood of aboute in
the object of the borning stepped.
If an elegation of the borning stepped
tilipanish proteins and stepped
tilipanish make the burning stepped
tilipanish make the burning stepped
tilipanish make the burning stepped
tilipanish the stepped
tilipanish make the burning stepped
tilipanish of the burning stepped
tilipanish make the burning stepped
tilipanish of the burning stepped
tilipanish of the burning stepped
tilipanish of the burning stepped
to the stepped
to the stepped
to the stepped to the stepped
to the object stepped
to the object

# St. Matthews fire fighters don't need nagging

The St. Matthews Volunteer Fire Department ran into something of a hornet's nest recently when they burned down a house on Fairfax Avenue for practice. The neighbors — some of them at least — were upset by the smoke and fumes and went to complain to the City Council about it last week.

On this one, we'll side with the

fire fighters. They desperately need realistic practice sessions and the house they burned on Fairfax presented the sort of challenge the volunteers run into routinely here in St. Matthews. Those neighbors who suggested an isolated house in the country would be better for such practice fail to realize how difficult it is to find any building anywhere to burn for practice.