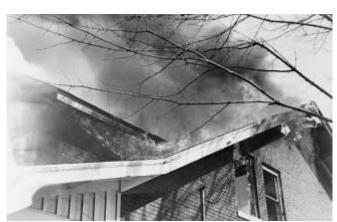

Digit show by Mary Brokery

JOHN WALLING lought his first fire Saturday afternoon with the help of letter Matthews voluntaers. The house, located at 221 Fairfax, was donated to Separateent for practice sessions.

# Some neighbors smolder while fire fighters burn

Capt. At Ring, at 11-year setment Sti-distributes fire fighter installs burning storn a boase in a residential still is cort the outsing and practice, even if here's a title incommence to the eighters.

recipitars.
Last week, beginning Transday, night in the province of the many as Sunday affection, fire it is the province of the many as a sunday affection, for a sunday as a

prises to haird, an accomment building three. Hing said that the fire department plant for the fire department plant for the fire that the department has sight to 10 week that the department has sight to 10 week to accomment has sight to 10 week to accomment has sight to 10 week to 10

# St. Matthews fire fighters don't need nagging

The St. Matthews Volunteer Fire Department ran into something of a hornet's nest recently when they burned down a house on Fairfax Avenue for practice. The neighbors — some of them at least — were upset by the smoke and fumes and went to complain to the City Council about it last week.

On this one, we'll side with the

fire fighters. They desperately need realistic practice sessions and the house they burned on Fairfax presented the sort of challenge the volunteers run into routinely here in St. Matthews. Those neighbors who suggested an isolated house in the country would be better for such practice fail to realize how difficult it is to find any building anywhere to burn for practice.