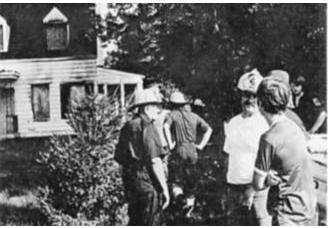

# Some neighbors smolder while fire fighters burn

Capt. At Ring, at 11-year setment Sti-distributes fire fighter installs burning storn a boase in a residential still is cort the outsing and practice, even if here's a title incommence to the eighters.

recipitars.
Last week, beginning Transday, night in the province of the many as Sunday affection, fire it is the province of the many as a sunday affection, for a sunday as a

prises to haird, an accomment building three. Hing said that the fire department plant for the fire department plant for the fire that the department has sight to 10 week that the department has sight to 10 week to accomment has sight to 10 week to accomment has sight to 10 week to 10

residential neighborhood and it is nophase to gain, with the III was an aid
attandoned hause sed in the country,
that's line."

Mis. Heaven objects to paying for
through larce) the borhood of aboute in
through larce) the borhood of aboute in
through larce) the borhood of aboute in
the object of the borning stepped.
If an elegation of the borning stepped
tilipanish proteins and stepped
tilipanish make the burning stepped
tilipanish make the burning stepped
tilipanish make the burning stepped
tilipanish the stepped
tilipanish make the burning stepped
tilipanish of the burning stepped
tilipanish make the burning stepped
tilipanish of the burning stepped
tilipanish of the burning stepped
tilipanish of the burning stepped
to the stepped
to the stepped
to the stepped to the stepped
to the object stepped
to the object

# St. Matthews fire fighters don't need nagging

The St. Matthews Volunteer Fire Department ran into something of a hornet's nest recently when they burned down a house on Fairfax Avenue for practice. The neighbors — some of them at least — were upset by the smoke and fumes and went to complain to the City Council about it last week.

On this one, we'll side with the

fire fighters. They desperately need realistic practice sessions and the house they burned on Fairfax presented the sort of challenge the volunteers run into routinely here in St. Matthews. Those neighbors who suggested an isolated house in the country would be better for such practice fail to realize how difficult it is to find any building anywhere to burn for practice.