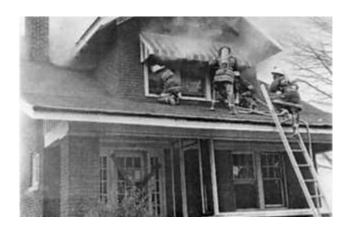

Digit show by Mary Brokery

JOHN WALLING lought his first fire Saturday afternoon with the help of letter Matthews voluntaers. The house, located at 221 Fairfax, was donated to Separateent for practice sessions.

# Some neighbors smolder while fire fighters burn

Capt. At Ring, at 11-year setment Sti-distributes fire fighter installs burning storn a boase in a residential still is cort the outsing and practice, even if here's a title incommence to the eighters.

recipitars.
Last week, beginning Transday, night in the province of the many as Sunday affection, fire it is the province of the many as a sunday affection, for a sunday as a

prises to haird, an accomment building three. Hing said that the fire department plant for the fire department plant for the fire that the department has sight to 10 week that the department has sight to 10 week to accomment has sight to 10 week to accomment has sight to 10 week to 10

# St. Matthews fire fighters don't need nagging

The St. Matthews Volunteer Fire Department ran into something of a hornet's nest recently when they burned down a house on Fairfax Avenue for practice. The neighbors — some of them at least — were upset by the smoke and fumes and went to complain to the City Council about it last week.

On this one, we'll side with the

fire fighters. They desperately need realistic practice sessions and the house they burned on Fairfax presented the sort of challenge the volunteers run into routinely here in St. Matthews. Those neighbors who suggested an isolated house in the country would be better for such practice fail to realize how difficult it is to find any building anywhere to burn for practice.