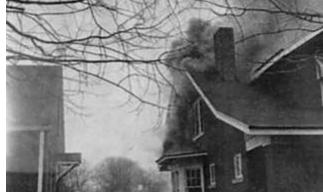

# Some neighbors smolder while fire fighters burn

Capt. At Ring, at 11-year setment Sti-distributes fire fighter installs burning storn a boase in a residential still is cort the outsing and practice, even if here's a title incommence to the eighters.

recipitars.
Last week, beginning Transday, night in the province of the many as Sunday affection, fire it is the province of the many as a sunday affection, for a sunday as a

prises to haird, an accomment building three. Hing said that the fire department plant for the fire department plant for the fire that the department has sight to 10 week that the department has sight to 10 week to accomment has sight to 10 week to accomment has sight to 10 week to 10

# St. Matthews fire fighters don't need nagging

The St. Matthews Volunteer Fire Department ran into something of a hornet's nest recently when they burned down a house on Fairfax Avenue for practice. The neighbors — some of them at least — were upset by the smoke and fumes and went to complain to the City Council about it last week.

On this one, we'll side with the

fire fighters. They desperately need realistic practice sessions and the house they burned on Fairfax presented the sort of challenge the volunteers run into routinely here in St. Matthews. Those neighbors who suggested an isolated house in the country would be better for such practice fail to realize how difficult it is to find any building anywhere to burn for practice.