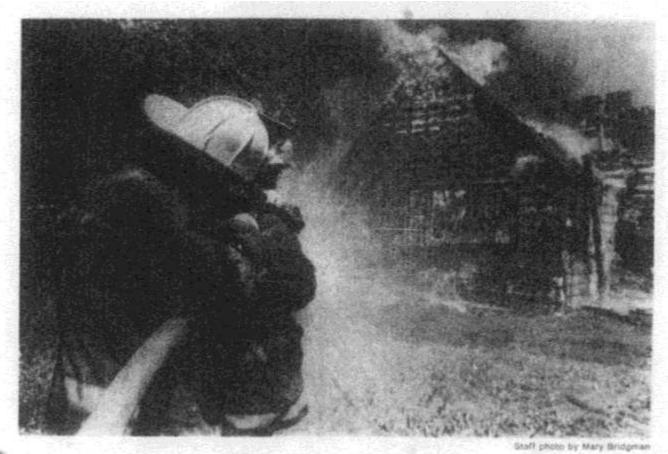

Digit show by Mary Brokery

JOHN WALLING lought his first fire Saturday afternoon with the help of letter Matthews voluntaers. The house, located at 221 Fairfax, was donated to Separateent for practice sessions.

# Some neighbors smolder while fire fighters burn

Capt. At Ring, at 11-year setment Sti-distributes fire fighter installs burning storn a boase in a residential still is cort the outsing and practice, even if here's a title incommence to the eighters.

recipitars.
Last week, beginning Transday, night in the province of the many as Sunday affection, fire it is the province of the many as a sunday affection, for a sunday as a

prises to haird, an accomment building three. Hing said that the fire department plant for the fire department plant for the fire that the department has sight to 10 week that the department has sight to 10 week to accomment has sight to 10 week to accomment has sight to 10 week to 10

residential neighborhood and it is nophase to gain, with the III was an aid
attandoned hause sed in the country,
that's line."

Mis. Heaven objects to paying for
through larce) the borhood of aboute in
through larce) the borhood of aboute in
through larce) the borhood of aboute in
the object of the borning stepped.
If an elegation of the borning stepped
tilipanish proteins and stepped
tilipanish make the burning stepped
tilipanish make the burning stepped
tilipanish make the burning stepped
tilipanish the stepped
tilipanish make the burning stepped
tilipanish of the burning stepped
tilipanish make the burning stepped
tilipanish of the burning stepped
tilipanish of the burning stepped
tilipanish of the burning stepped
to the stepped
to the stepped
to the stepped to the stepped
to the object stepped
to the object