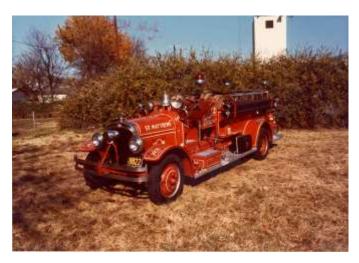

fternoon event every weekend through the summer. Believed to be 1977, courtesy STMFD: Softball may have been taken by Bob Hunter





Jim Andriot



**Gary Doyle** 





1977
1977: The department formed a softball team in a league with other local fire departments. This proved to be an enjoyable Sunday afternoon event every weekend through the summer. Believed to be 1977, courtesy STMFD: Softball may have been taken by Bob Hunter













1977: The department formed a softball team in a league with other local fire departments. This proved to be an enjoyable Sunday afternoon event every weekend through the summer. Believed to be 1977, courtesy STMFD: Softball may have been taken by Bob Hunter















8822 Betsy – 1931 Seagrave 500 gpm pumper 8821 – 1947 Seagrave 750 GPM pumper





1977, STMFD Photos: 833 – 1963 Seagrave 1250 GPM pumper



(now owned by former member Rick Albers, 2007) 8835 – 1976 Mack 1500 GPM pumper



8836 - 1973 Mack 1500 GPM pumper









May 28, 1977—Beverly Hills Supper Club in Southgate, Kentucky burned. STMFD was not involved but this fire changed Kentucky and national firefighting laws for years to come.

May 29, 1977, The Courier-Journal

## Over 120 die in Newport club fire

### Stove may have triggered blaze at Beverly Hills



## More than 120 die in fire at Beverly Hills Club

Centinued From Page One

Mrs. Brown. 'Tve never seen arything

One of the bus boys said the fire spread quickly throughout the club.

"I heard people mouning and calling for help. Me and a couple of other bus beys went back in and started to help carry peop