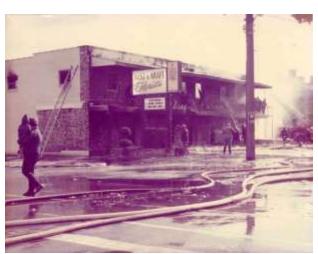

|
|-----------------|-------------|------|---------|---------------|-------------------------|
| 1st             | 4 - 21      |      | 6       | 4             | St. Matthews F.D.       |
| 2nd             | 3 - 20 - 11 |      | 10      | 2             |                         |
| 3rd             | 8-5-9       |      | 7       | 1             |                         |
| 4 <sup>th</sup> | 15-7-2      |      |         |               |                         |

141 Breckinridge Lane - Nanz & Kraft Florists

Box 2683 in at 9:39 AM

St. Matthews F.D. first on scene

Extra truck at 9:44 AM

Second at 9:47 AM

Third at 9:51 AM

Out at 1:14 PM

B. Miles

1976 November 21, 1976, Working fire at 141 Breckenridge Lane, Nanz & Kraft Florists: Pictures from David Kraft, business historian:













1976 November 21, 1976, Working fire at 141 Breckenridge Lane, Nanz & Kraft Florists: Pictures from David Kraft, business historian:













November 22, 1976, *The Courier-Journal*: Working fire at 141 Breckenridge Lane, Nanz & Kraft Florists:

# Blaze heavily damages florist shop and offices

By KEN LOOMIS
Courier-Journal Staff Writer

A three-alarm fire, fanned by strong winds, roared through the Nanz & Kraft Florists building at 141 Breckinridge Lane in Louisville yesterday morning, destroying or heavily damaging the florist shop and five business offices in the rambling, two-story structure.

E. Ramsey Kraft, the operator of the florist shop and part owner of the building, estimated the damage at \$300,000 to

\$500,000.

Kraft, his son and an employe were driven from the b