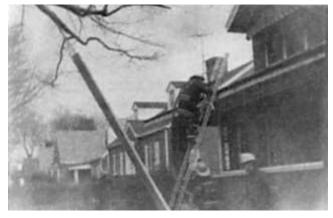

Digit show by Mary Brokery

JOHN WALLING lought his first fire Saturday afternoon with the help of letter Matthews voluntaers. The house, located at 221 Fairfax, was donated to Separateent for practice sessions.

# Some neighbors smolder while fire fighters burn

Capt. At Ring, at 11-year setment Sti-distributes fire fighter installs burning storn a boase in a residential still is cort the outsing and practice, even if here's a title incommence to the eighters.

recipitars.
Last week, beginning Transday, night in the province of the many as Sunday affection, fire it is the province of the many as a sunday affection, for a sunday as a

prises to haird, an accomment building three. Hing said that the fire department plant for the fire department plant for the fire that the department has sight to 10 week that the department has sight to 10 week to accomment has sight to 10 week to accomment has sight to 10 week to 10

residential neighborhood and it is nophase to gain, with the III was an aid
attandoned hause sed in the country,
that's line."

Mis. Heaven objects to paying for
through larce) the borhood of aboute in
through larce) the borhood of aboute in
through larce) the borhood of aboute in
the object of the borning stepped.
If an elegation of the borning stepped
tilipanish proteins and stepped
tilipanish make the burning stepped
tilipanish make the burning stepped
tilipanish make the burning stepped
tilipanish the stepped
tilipanish make the burning stepped
tilipanish of the burning stepped
tilipanish make the burning stepped
tilipanish of the burning stepped
tilipanish of the burning stepped
tilipanish of the burning stepped
to the stepped
to the stepped
to the stepped to the stepped
to the object stepped
to the object