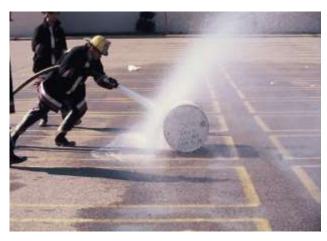

guers will parade from Waggener north on Browns Lane to Grandview Avenue. then west to lola Road; north on lola to Lexington Road then east on Lexington -Frankfort - Shelbyville Road to the Shelbyville Road Plaza

Upon arrival at the plaza -- between 9:15 and 9:30 -- there will be a brief opening ceremony.

Then the season's first games will begin with Major League action at 11 am, at the St. Matthews Community Center on Ton Pin Lane.

The league has expanded this year. and will add games at the fields behind the Shelbyville Road Plaza at Zachary Taylor American Legion Post. The new 12-15-year-old

League and the Minor Leagues will play at the plaza; the Major Leagues will play at the community center

STMFD almost always participated in these parades.



Firefighter Olympics, April 1976



Firefighter Olympics, April 1976



Firefighter Olympics, April 1976



Group shot at Firefighters Olympics, April 1976 Frank Florence, Brian Martin, Jim Hytken, Pat Noland, Charlie Davis, Dennis Bryant, Rick Albers, Bob Wheatley, Mike Noland, Joe Wheatley



Group shot at Firefighters Olympics, April 1976 Bob Wheatley, Mike Noland, Brian Martin, Charlie Davis, Dennis Bryant



Training Fire, April 1976 Ken Reising, Jim Hytken, Stuart Monohan??, Mike Noland, Sam McCune, Rick Albers, Charles McCune, Dwayne Reed

#### April, 1976, courtesy Mike Noland:



Firefighter Olympics, April 1976



Firefighter Olympics, April 1976



Firefighter Olympics, April 1976





# St. Matthews fire alarms

The St. Matthews Volunteer Fire Department responded to these alarms during April, according to the