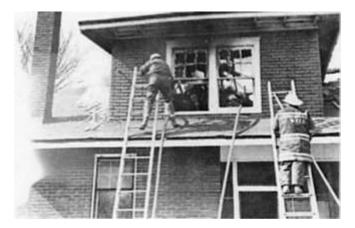

vide \$1. Matthews gas and electric service for a

Marthews gas and electric service for a 20-year period.

• Heard St. Matthews Jayons Potato

Festival Chairman Jim Menges report the annual lectival is set this year for June 6-8. (A related story is elsewhere in

June 6-8. (A related story is etaewhere in The Voice.)

\* Authorized installation of a streetlight and edie at 3524 Willia Avenue, at 
Oxford. A petition signed by 15 
neighbors had requested the light.

\* Passed, at the County Planning 
Commission's request, ordinances establishing a new abning classification, 
8-7A, within 51. Matthewa.

The new zoning category allows the 
name building density as 8-7 mediumdensity apartment zoning, but imposes 
stricter criteria.

March, 1975, Training fire at Grandview and Fairfax Avenue.













March, 1975, Training fire at Grandview and Fairfax Avenue.













### March, 1975, Training fire at Grandview and Fairfax Avenue.







March 18, 1975: Al Ring was interviewed on WAVE Radio 970 on a show about Volunteer Firefighters and recruiting.



RADIO 970

WAVE

TV CHANNEL 3

March 18, 1975

Dear Al ---

Me've had very good response to the program on Volunteer firemen.

You had a lot to do with the way the show turned out and I'm very grateful to you.

One thing is certain, I have a new understanding of, and appreciation for, volunteer firemen after doing this program.

I'll never take them for granted again.

Again, thank you for your excellent assistance and cooperation.

Wall Booms

# St. Matthews fire fighters don't need nagging

The St. Matthews Volunteer Fir