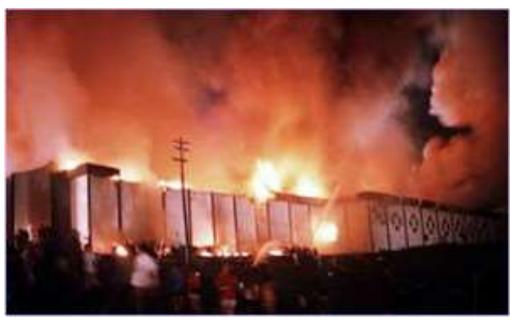

ng easitos before a reform movement drove them out of business in the early 1960s, burned down in 1970 but there were no injuries.

After it responed, the club maintained steady attendance by bringing in name acts weekly like Pearl Bailey. The June 21, 1970, fire caused \$700,000 damage. Investigators never learned the cause of that fire.

One of the worst night club fires in history, at the Cocoanut Grove in Boston, killed 491 people on Nov. 28, 1942.



The Beverly Hills Supper Club, where a fire killed more than 120 people last night, is in Southgate, Ky., south of Cincinnati.

May 28, 1977—Beverly Hills Supper Club in Southgate, Kentucky burned. STMFD was not involved but this fire changed Kentucky and national firefighting laws for years to come.

May 30, 1977, The Courier-Journal





May 30, 1977: The Courier-Journal & Times, by Richard Whitt & Richard Wilson: 160 bodies recovered in Newport fire; state's "worst tragedy," Carroll says. On May 29, the Beverly Hill Supper Club burned to the ground killing 160 people, making it Kentucky's worst fire. I can find no stories or report that any of our firefighters went to help or even just look, which surprised me. I only mention it because of the history involved in firefighting in Kentucky.

(Notes from Rick Albers: Actually the fire was in Southgate and the Southgate VFD was first due but Newport, Ft. Thomas, Wilder, & Highland Heights were automatic mutual aid. Subsequently, fire departments from all over Northern Ky and Cincinnati were there.

On May 29, the Beverly Hills Supper Club burned to the ground killing 160 pe