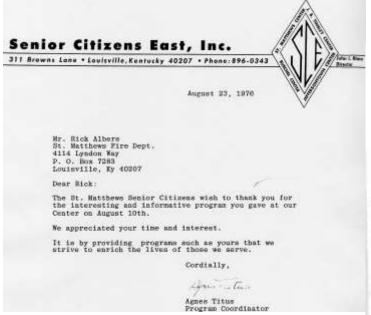

|            |  |

Former STMFD member.

August 31, 1976, Working fire, 4019 Winchester Road:



## Praises emergency help

Dear Editor:

I am, writing this to express my gratitude to all the marvelous volunteer firemen and the St. Matthews Police Department. I had a fire at my home recently and these men could not have been more helpful in trying to save both my house and furnishings.

When it was thought that my son was where the fire was mainly concentrated, the men risked their lives to try to rescue him. It is hard

to find words to thank these brave men that volunteer for this hazardous job. But my children and myself will always be grateful.

People I didn't even know offered all manner of assistance and it is very gratifying in these times to see how many people come forward to offer food, lodging and even money.

Again, thank you to all my wonderful neighbors.

Barbara K. R