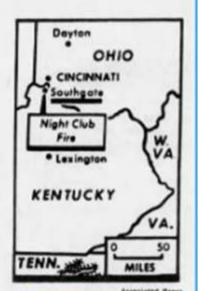

lle, told The Courier-Journal that she was at the supper club Friday night and that there had been a capacity crowd.

"The aisles on either side of th stage and at the very back of the theater. It was very close," she said.

"People were standing up along the back because it was so crowded," she

The clab, one of the area's prominent gambling easitos before a reform movement drove them out of business in the early 1960s, burned down in 1970 but there were no injuries.

After it responed, the club maintained steady attendance by bringing in name acts weekly like Pearl Bailey. The June 21, 1970, fire caused \$700,000 damage. Investigators never learned the cause of that fire.

One of the worst night club fires in history, at the Cocoanut Grove in Boston, killed 491 people on Nov. 28, 1942.



The Beverly Hills Supper Club, where a fire killed more than 120 people last night, is in Southgate, Ky., south of Cincinnati.

May 28, 1977—Beverly Hills Supper Club in Southgate, Kentucky burned. STMFD was not involved but this fire changed Kentucky and national firefighting laws for years to come.

May 30, 1977, The Courier-Journal





May 30, 1977: The Courier-Journal & Times, by Richard Whitt & Richard Wilson: 160 bodies recovered in Newport fire; state's "worst tragedy," Carroll says. On May 29, the Beverly Hill Supper Club burned to the ground killing 160 people, making it Kentucky's worst fire. I can find no stories or report that any of our firefighters went to help or even just look, which surprised me. I only mention it because of the history involved in firefighting in Kentu