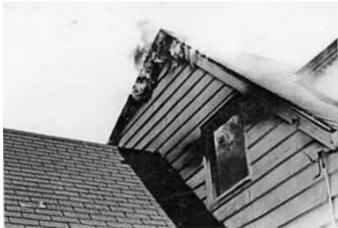

Digit show by Mary Brokery

JOHN WALLING lought his first fire Saturday afternoon with the help of letter Matthews voluntaers. The house, located at 221 Fairfax, was donated to Separateent for practice sessions.

# Some neighbors smolder while fire fighters burn

Capt. At Ring, at 11-year setment Sti-distributes fire fighter installs burning storn a boase in a residential still is cort the outsing and practice, even if here's a title incommence to the eighters.

recipitars.
Last week, beginning Transday, night in the province of the many as Sunday affection, fire it is the province of the many as a sunday affection, for a sunday as a

prises to haird, an accomment building three. Hing said that the fire department plant for the fire department plant for the fire that the department has sight to 10 week that the department has sight to 10 week to accomment has sight to 10 week to accomment has sight to 10 week to 10

residential neighborhood and it is nophase to gain, with the III was an aid
attandoned hause sed in the country,
that's line."

Mis. Heaven objects to paying for
through larce) the borhood of aboute in
through larce) the borhood of aboute in
through larce) the borhood of aboute in
the object of the borning stepped.
If an elegation of the borning stepped
tilipanish proteins and stepped
tilipanish make the burning stepped
tilipanish make the burning stepped
tilipanish make the burning stepped
tilipanish the stepped
tilipanish make the burning stepped
tilipanish of the burning stepped
tilipanish make the burning stepped
tilipanish of the burning stepped
tilipanish of the burning stepped
tilipanish of the burning stepped
to the stepped
to the stepped
to the stepped to the stepped
to the object stepped
to the object

# St. Matthews fire fighters don't need nagging

The St. Matthews Volunteer Fire Department ran into something of a hornet's nest recently when they burned down a house on Fairfax Avenue for practice. The neighbors — some of them at least — were upset by the smoke and fumes and went to complain to the City Council about it last week.

On this one, we'll side with the

fire fighters. They desperately need realistic practice sessions and the house they burned on Fairfax presented the sort of challenge the volunteers run into routinely here in St. Matthews. Those neighbors who suggested an isolated house in the country would be better for such practice fail to realize how difficult it is to find any building anywhere to burn for practice.