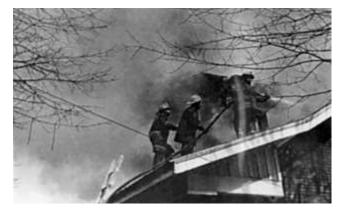

# Some neighbors smolder while fire fighters burn

Capt. At Ring, at 11-year setment Sti-distributes fire fighter installs burning storn a boase in a residential still is cort the outsing and practice, even if here's a title incommence to the eighters.

recipitars.
Last week, beginning Transday, night in the province of the many as Sunday affection, fire it is the province of the many as a sunday affection, for a sunday as a

prises to haird, an accomment building three. Hing said that the fire department plant for the fire department plant for the fire that the department has sight to 10 week that the department has sight to 10 week to accomment has sight to 10 week to accomment has sight to 10 week to 10

# St. Matthews fire fighters don't need nagging

The St. Matthews Volunteer Fire Department ran into something of a hornet's nest recently when they burned down a house on Fairfax Avenue for practice. The neighbors — some of them at least — were upset by the smoke and fumes and went to complain to the City Council about it last week.

On this one, we'll side with the

fire fighters. They desperately need realistic practice sessions and the house they burned on Fairfax presented the sort of challenge the volunteers run into routinely here in St. Matthews. Those neighbors who suggested an isolated house in the country would be better for such practice fail to realize how difficult it is to find any building anywhere to burn for practice.