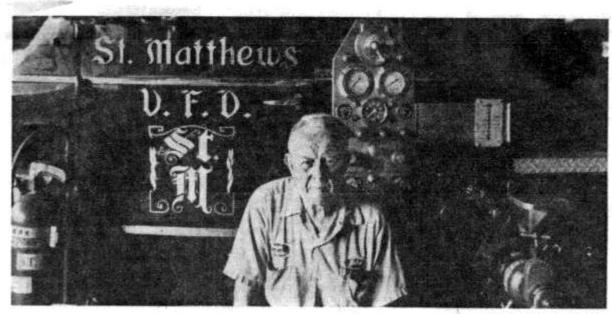

### St. Matthews Fire Protection District

1975 - 1977

This is one of many sections that contain information, documents, letters, newspaper articles, pictures, etc. of the St. Matthews Fire Protection District. They have been collected and arranged in chronological order. These items were collected, organized and entered into a computerized database by Al Ring. Last revised in 2023.

There were many people who helped with this project over the years, however 3 deserver special mention. Rick Albers, John M. Monohan, Jr. and Jack Monohan.

All graphics have been improved to make the resolution as good as possible, but the reader should remember that many came from copies of old newspaper articles. This also applies to other items such as documents, letters, etc. Credit to the source of the documents, photos, etc. is provided whenever it was available. We realize that many items are not identified and regret that we weren't able to provide this information. As far as the newspaper articles that are not identified, 99% of them would have to be from one of three possible sources. *The Courier-Journal, The Louisville Times* or one of the *Voice* publications.