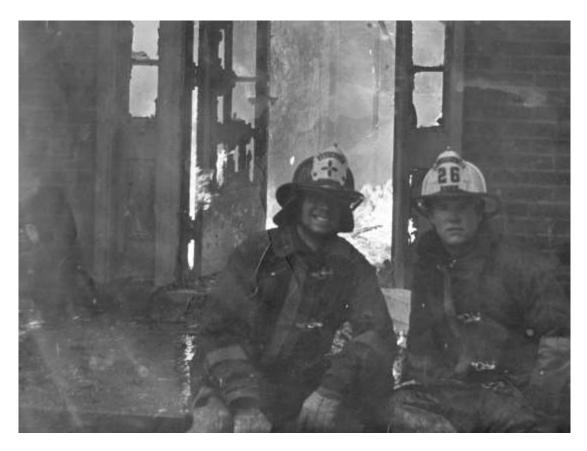

# Some neighbors smolder while fire fighters burn

Capt. At Ring, at 11-year setment Sti-distributes fire fighter installs burning storn a boase in a residential still is cort the outsing and practice, even if here's a title incommence to the eighters.

recipitars.
Last week, beginning Transday, night in the province of the many as Sunday affection, fire it is the province of the many as a sunday affection, for a sunday as a

prises to haird, an accomment building three. Hing said that the fire department plant for the fire department plant for the fire that the department has sight to 10 week that the department has sight to 10 week to accomment has sight to 10 week to accomment has sight to 10 week to 10

residential neighborhood and it is nophase to gain, with the III was an aid
attandoned hause sed in the country,
that's line."

Mis. Heaven objects to paying for
through larce) the borhood of aboute in
through larce) the borhood of aboute in
through larce) the borhood of aboute in
the object of the borning stepped.
If an elegation of the borning stepped
tilipanish proteins and stepped
tilipanish make the burning stepped
tilipanish make the burning stepped
tilipanish make the burning stepped
tilipanish the stepped
tilipanish make the burning stepped
tilipanish of the burning stepped
tilipanish make the burning stepped
tilipanish of the burning stepped
tilipanish of the burning stepped
tilipanish of the burning stepped
to the stepped
to the stepped
to the stepped to the stepped
to the object stepped
to the object

# St. Matthews fire fighters don't need nagging

The St. Matthews Volunteer Fire Department ran into something of a hornet's nest recently when they burned down a house on Fairfax Avenue for practice. The neighbors — some of them at least — were upset by the smoke and fumes and went to complain to the City Council about it last week.

On this one, we'll side with the

fire fighters. They desperately need realistic practice sessions and the house they burned on Fairfax presented the sort of challenge the volunteers run into routinely here in St. Matthews. Those neighbors who suggested an isolated house in the country would be better for such practice fail to realize how difficult it is to find any building anywhere to burn for practice.