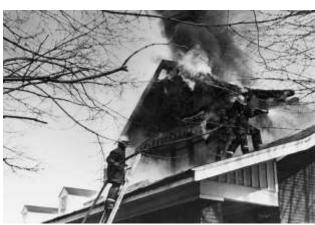

Digit show by Mary Brokery

JOHN WALLING lought his first fire Saturday afternoon with the help of letter Matthews voluntaers. The house, located at 221 Fairfax, was donated to Separateent for practice sessions.

# Some neighbors smolder while fire fighters burn

Capt. At Ring, at 11-year setment Sti-distributes fire fighter installs burning storn a boase in a residential still is cort the outsing and practice, even if here's a title incommence to the eighters.

recipitars.
Last week, beginning Transday, night in the province of the many as Sunday affection, fire it is the province of the many as a sunday affection, for a sunday as a

prises to haird, an accomment building three. Hing said that the fire department plant for the fire department plant for the fire that the department has sight to 10 week that the department has sight to 10 week to accomment has sight to 10 week to accomment has sight to 10 week to 10

# St. Matthews fire fighters don't need nagging

The St. Matthews Volunteer Fire Department ran into something of a hornet's nest recently when they burned down a house on Fairfax Avenue for practice. The neighbors — some of them at least — were upset by the smoke and fumes and went to complain to the City Council about it last week.

On this one, we'll side with the

fire fighters. They desperately need realistic practice sessions and the house they burned on Fairfax presented the sort of challenge the volunteers run into routinely here in St. Matthews. Those neighbors who suggested an isolated house in the country would be better for such practice fail to realize how difficult it is to find any building anywhere to burn for practice.