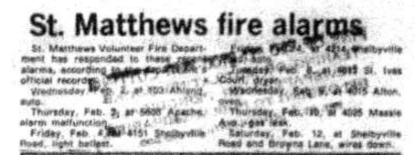

# St. Matthews fire alarms

The St. Matthews Volunteer Fire Department responded to 25 fire alarms throughout the month of March, according to the department's official records. Runs included:

Monday, March 1, at 303 North Bonner, auto.

Tuesday, March 2, at 902 Dupont Road, odor of smoke.

Wednesday, March 3, at 4071 Massie Avenue, odor in house.

Wednesday, March 3, at 3934 Dutchmans Lane, gasoline washoff.

Saturday, March 6, at 5000 Shelbyville Road, malicious false.

Monday, March 8, at 4001 Dutchmans Lane, malicious false.

mans Lane, malicious faise. Wednesday, March 10, at 311 Iola Road, kitchen wastebasket.

Wednesday, March 10, at 5000 Shelbyville Road, Blue Boar, grease fire in deep fryer.

Friday, March 12, at 6888 Green Meadow Circle, barbeque grill.

Monday, March 15, at 4600 Shelbyville Road, U.S. Post Office, light fixture.

Tuesday, March 16, at 412 Rolling Lane, malicious fatse. Wednesday, March 17, at 6942 Ambridge Circle, stereo set.

Saturday, March 20, at 3819 Warner Avenue, dumpster.

Wednesday, March 24, at 501 Cherrywood Road, auto.

Friday, March 26, at 428 Sunnyview, auto.

Friday, March 26, at 4600 Shelbyville Road, auto.

Friday, March 26, at 3412 Grandview Avenue, furnace controls.

Friday, March 26, at 4062 Massie Avenue, grease in range oven.

Friday, March 26, at 4018 Dutchmans Lane, auto.

Saturday, March 27, Rudy Lane at Brownsboro Road, lamp post.

Saturday, March 27, at 4013 Dutchmans Lane, auto.

Sunday, March 28, at 153 Thierman Lane, potholder in oven.

Sunday, March 28, at 228 Travois, malicious false.

Wednesday, March 31, 433 Club Lane, malicious false.

Wednesday, March 31, at 514 Brightwood, malicious false.