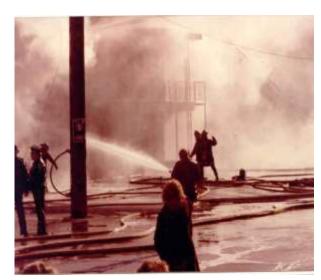

# Some neighbors smolder while fire fighters burn

Capt. At Ring, at 11-year setment Sti-distributes fire fighter installs burning storn a boase in a residential still is cort the outsing and practice, even if here's a title incommence to the eighters.

recipitars.
Last week, beginning Transday, night in the province of the many as Sunday affection, fire it is the province of the many as a sunday affection, for a sunday as a

prises to haird, an accomment building three. Hing said that the fire department plant for the fire department plant for the fire that the department has sight to 10 week that the department has sight to 10 week to accomment has sight to 10 week to accomment has sight to 10 week to 10

# St. Matthews fire fighters don't need nagging

The St. Matthews Volunteer Fire Department ran into something of a hornet's nest recently when they burned down a house on Fairfax Avenue for practice. The neighbors — some of them at least — were upset by the smoke and fumes and went to complain to the City Council about it last week.

On this one, we'll side with the

fire fighters. They desperately need realistic practice sessions and the house they burned on Fairfax presented the sort of challenge the volunteers run into routinely here in St. Matthews. Those neighbors who suggested an isolated house in the country would be better for such practice fail to realize how difficult it is to find any building anywhere to burn for practice.