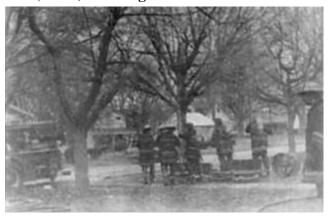

Digit show by Mary Brokery

JOHN WALLING lought his first fire Saturday afternoon with the help of letter Matthews voluntaers. The house, located at 221 Fairfax, was donated to Separateent for practice sessions.

# Some neighbors smolder while fire fighters burn

Capt. At Ring, at 11-year setment Sti-distributes fire fighter installs burning storn a boase in a residential still is cort the outsing and practice, even if here's a title incommence to the eighters.

recipitars.
Last week, beginning Transday, night in the province of the many as Sunday affection, fire it is the province of the many as a sunday affection, for a sunday as a

prises to haird, an accomment building three. Hing said that the fire department plant for the fire department plant for the fire that the department has sight to 10 week that the department has sight to 10 week to accomment has sight to 10 week to accomment has sight to 10 week to 10

residential neighborhood and it is nophase to gain, with the III was an aid
attandoned hause sed in the country,
that's line."

Mis. Heaven objects to paying for
through larce) the borhood of aboute in
through larce) the borhood of aboute in
through larce) the borhood of aboute in
the object of the borning stepped.
If an elegation of the borning stepped
tilipanish proteins and stepped
tilipanish make the burning stepped
tilipanish make the burning stepped
tilipanish make the burning stepped
tilipanish the stepped
tilipanish make the burning stepped
tilipanish of the burning stepped
tilipanish make the burning stepped
tilipanish of the burning stepped
tilipanish of the burning stepped
tilipanish of the burning stepped
to the stepped
to the stepped
to the stepped to the stepped
to the object stepped
to the object