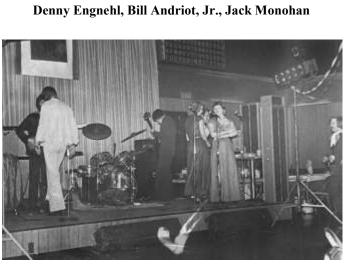

### April, 1975, Annual dinner dance:

Jack Handel, Gar Davis, Jason Handel, ????

Denny Engnehl, John Monohan, Bill Andriot, Ed Foley, Marty Kamer

This is the pin designed for years of service.