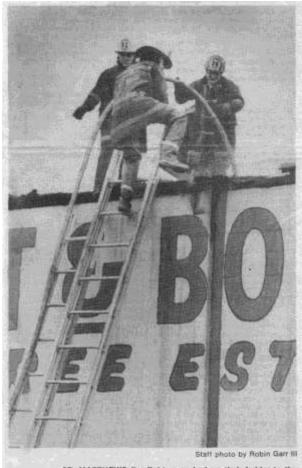

Digit show by Mary Brokery

JOHN WALLING lought his first fire Saturday afternoon with the help of letter Matthews voluntaers. The house, located at 221 Fairfax, was donated to Separateent for practice sessions.

# Some neighbors smolder while fire fighters burn

Capt. At Ring, at 11-year setment Sti-distributes fire fighter installs burning storn a boase in a residential still is cort the outsing and practice, even if here's a title incommence to the eighters.

recipitars.
Last week, beginning Transday, night in the province of the many as Sunday affection, fire it is the province of the many as a sunday affection, for a sunday as a

prises to haird, an accomment building three. Hing said that the fire department plant for the fire department plant for the fire that the department has sight to 10 week that the department has sight to 10 week to accomment has sight to 10 week to accomment has sight to 10 week to 10