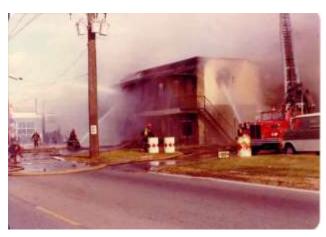

----------------|-------------|------|---------|---------------|-------------------------|
| 1st             | 4 - 21      |      | 6       | 4             | St. Matthews F.D.       |
| 2nd             | 3 - 20 - 11 |      | 10      | 2             |                         |
| 3rd             | 8-5-9       |      | 7       | 1             |                         |
| 4 <sup>th</sup> | 15-7-2      |      |         |               |                         |

141 Breckinridge Lane - Nanz & Kraft Florists

Box 2683 in at 9:39 AM

St. Matthews F.D. first on scene

Extra truck at 9:44 AM

Second at 9:47 AM

Third at 9:51 AM

Out at 1:14 PM

B. Miles

1976 November 21, 1976, Working fire at 141 Breckenridge Lane, Nanz & Kraft Florists: Pictures from David Kraft, business historian:













1976 November 21, 1976, Working fire at 141 Breckenridge Lane, Nanz & Kraft Florists: Pictures from David Kraft, business historian:













November 22, 1976, *The Courier-Journal*: Working fire at 141 Breckenridge Lane, Nanz & Kraft Florists:

# Blaze heavily damages florist shop and offices

By KEN LOOMIS
Courier-Journal Staff Writer

A three-alarm fire, fanned by strong winds, roared through the Nanz & Kraft Florists building at 141 Breckinridge Lane in Louisville yesterday morning, destroying or heavily damaging the florist shop and five business offices in the rambling, two-story structure.

E. Ramsey Kraft, the operator of the florist shop and part owner of the building, estimated the damage at \$300,000 to

\$500,000.

Kraft, his son and an employe were driven from the build