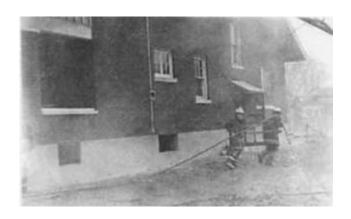

# Some neighbors smolder while fire fighters burn

Capt. At Ring, at 11-year setment Sti-distributes fire fighter installs burning storn a boase in a residential still is cort the outsing and practice, even if here's a title incommence to the eighters.

recipitars.
Last week, beginning Transday, night in the province of the many as Sunday affection, fire it is the province of the many as a sunday affection, for a sunday as a

prises to haird, an accomment building three. Hing said that the fire department plant for the fire department plant for the fire that the department has sight to 10 week that the department has sight to 10 week to accomment has sight to 10 week to accomment has sight to 10 week to 10

# St. Matthews fire fighters don't need nagging

The St. Matthews Volunteer Fire Department ran into something of a hornet's nest recently when they burned down a house on Fairfax Avenue for practice. The neighbors — some of them at least — were upset by the smoke and fumes and went to complain to the City Council about it last week.

On this one, we'll side with the

fire fighters. They desperately need realistic practice sessions and the house they burned on Fairfax presented the sort of challenge the volunteers run into routinely here in St. Matthews. Those neighbors who suggested an isolated house in the country would be better for such practice fail to realize how difficult it is to find any building anywhere to burn for practice.