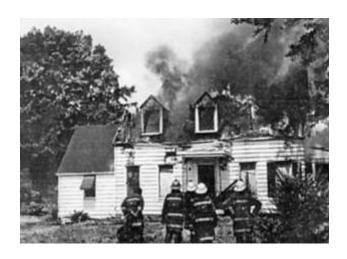

Digit show by Mary Brokery

JOHN WALLING lought his first fire Saturday afternoon with the help of letter Matthews voluntaers. The house, located at 221 Fairfax, was donated to Separateent for practice sessions.

# Some neighbors smolder while fire fighters burn

Capt. At Ring, at 11-year setment Sti-distributes fire fighter installs burning storn a boase in a residential still is cort the outsing and practice, even if here's a title incommence to the eighters.

recipitars.
Last week, beginning Transday, night in the province of the many as Sunday affection, fire it is the province of the many as a sunday affection, for a sunday as a

prises to haird, an accomment building three. Hing said that the fire department plant for the fire department plant for the fire that the department has sight to 10 week that the department has sight to 10 week to accomment has sight to 10 week to accomment has sight to 10 week to 10

residential neighborhood and it is nophase to gain, with the III was an aid
attandoned hause sed in the country,
that's line."

Mis. Heaven objects to paying for
through larce) the borhood of aboute in
through larce) the borhood of aboute in
through larce) the borhood of aboute in
the object of the borning stepped.
If an elegation of the borning stepped
tilipanish proteins and stepped
tilipanish make the burning stepped
tilipanish make the burning stepped
tilipanish make the burning stepped
tilipanish the stepped
tilipanish make the burning stepped
tilipanish of the burning stepped
tilipanish make the burning stepped
tilipanish of the burning stepped
tilipanish of the burning stepped
tilipanish of the burning stepped
to the stepped
to the stepped
to the stepped to the stepped
to the object stepped
to the object

# St. Matthews fire fighters don't need nagging

The St. Matthews Volunteer Fire Department ran into something of a hornet's nest recently when they burned down a house on Fairfax Avenue for practice. The neighbors — some of them at least — were upset by the smoke and fumes and went to complain to the City Council about it last week.

On this one, we'll side with the

fire fighters. They desperately need realistic practice sessions and the house they burned on Fairfax presented the sort of challenge the volunteers run into routinely here in St. Matthews. Those neighbors who suggested an isolated house in the country would be better for such practice fail to realize how difficult it is to find any building anywhere to burn for practice.