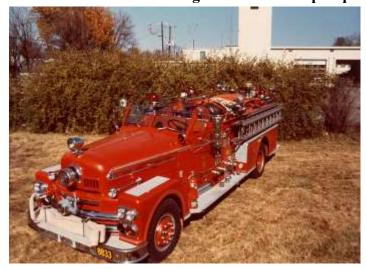

be 1977, courtesy STMFD: Softball may have been taken by Bob Hunter





Jim Andriot



**Gary Doyle** 





1977
1977: The department formed a softball team in a league with other local fire departments. This proved to be an enjoyable Sunday afternoon event every weekend through the summer. Believed to be 1977, courtesy STMFD: Softball may have been taken by Bob Hunter













1977: The department formed a softball team in a league with other local fire departments. This proved to be an enjoyable Sunday afternoon event every weekend through the summer. Believed to be 1977, courtesy STMFD: Softball may have been taken by Bob Hunter















8822 Betsy – 1931 Seagrave 500 gpm pumper 8821 – 1947 Seagrave 750 GPM pumper





1977, STMFD Photos: 833 – 1963 Seagrave 1250 GPM pumper



(now owned by former member Rick Albers, 2007) 8835 – 1976 Mack 1500 GPM pumper



8836 - 1973 Mack 1500 GPM pumper









May 28, 1977—Beverly Hills Supper Club in Southgate, Kentucky burned. STMFD was not involved but this fire changed Kentucky and national firefighting laws for years to come.

May 29, 1977, The Courier-Journal

## Over 120 die in Newport club fire

### Stove may have triggered blaze at Beverly Hills



## More than 120 die in fire at Beverly Hills Club

Centinued From Page One

Mrs. Brown. 'Tve never seen arything

One of the bus boys said the fire spread quickly throughout the club.

"I heard people mouning and calling for help. Me and a couple of other bus beys went back in and started to help carry people out," said Walter Bailey.

We grabbed people by the shirts