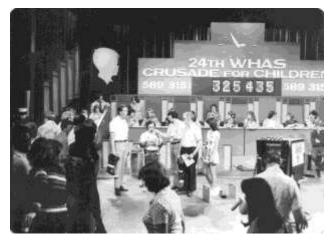

### Fire fighters' garage sale

The St. Matthews Volunteer Fire Department and wives plan their annual giant garage sale Saturday, April 19, for four hours only, 9 am to 1

All proceeds from the sale of white elephants, flea market items, junque and what-have-you will benefit the St. Matthews department's annual Crusade for Children donation.