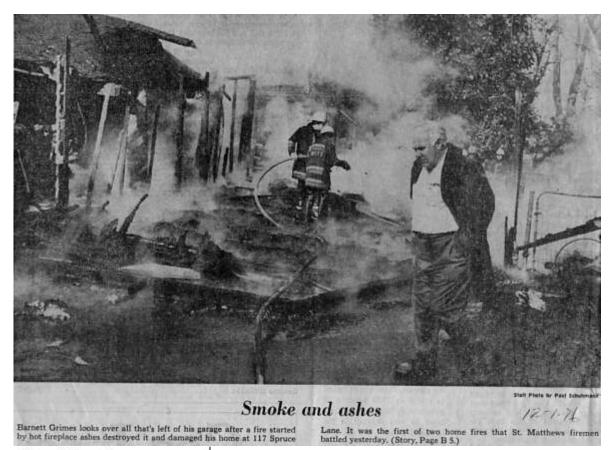

et water soon I would surely be burnt up. I turned around and moved about 4 feet and ran into a large object which turned out to be Spider. I velled "Spider, what the hell are you doing?" He replied "I don't know how to find my way out of here." I told him to follow the damned hose, grabbed him by the collar, followed the hose out through the kitchen, down the hall and out the front door. Angry as you might expect, I followed the line to a Harrods Creek pumper with nobody around except a dazed, heavyset man with no turnout gear, whom I assumed was a Harrods Creek Firefighter. I screamed to him, "Where the hell is my water?!" The man replied irately, "I don't know, but this is my house!"

December 1, 1976, STMFD had 2 working fires, during the day time. Both were very serious house fires.



# St. Matthews firemen battle two house fires

St. Matthews firemen were kept busy by two house fires yesterday. The first fire, at 117 Spruce Lane, was discovered about 11:45 a.m. At 2:30 p.m., shortly after the firemen returned to the firehouse, a second serious fire was reported at 312 Ring Road.

The Spruce Lane fire, at the home of Barnett Grimes, was started by hot fire-place ashes that had been placed in a garbage can in the garage next to the house, firemen reported.

A spokesman for the St. Matthews fire department said the garage was destroyed and the fire spread through the roof connecting the garage to the house, Pire damaged the roof and attie of the one-story, brick, ranch-style home. Har-rods Creek firemen assisted the St. Mat-

The Ring Road fire, at the home of James C.