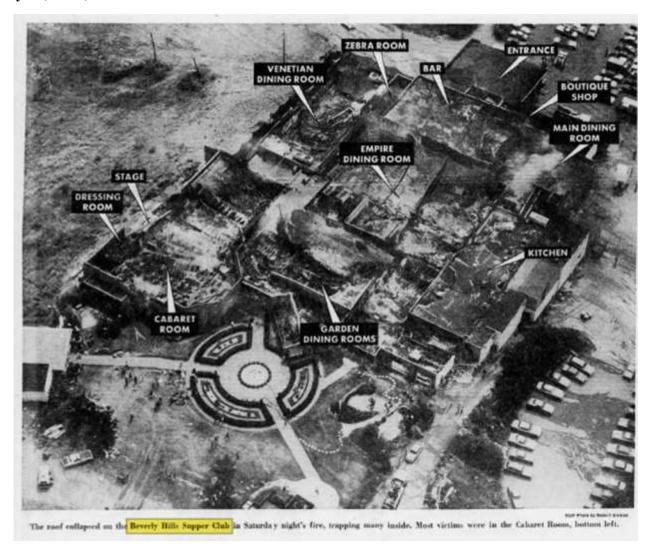

ling easitos before a reform movement drove them out of business in the early 1960s, burned down in 1970 but there were no injuries.

After it responed, the club maintained steady attendance by bringing in name acts weekly like Pearl Bailey. The June 21, 1970, fire caused \$700,000 damage. Investigators never learned the cause of that fire.

One of the worst night club fires in history, at the Cocoanut Grove in Boston, killed 491 people on Nov. 28, 1942.



The Beverly Hills Supper Club, where a fire killed more than 120 people last night, is in Southgate, Ky., south of Cincinnati.

May 28, 1977—Beverly Hills Supper Club in Southgate, Kentucky burned. STMFD was not involved but this fire changed Kentucky and national firefighting laws for years to come.

May 30, 1977, The Courier-Journal





May 30, 1977: The Courier-Journal & Times, by Richard Whitt & Richard Wilson: 160 bodies recovered in Newport fire; state's "worst tragedy," Carroll says. On May 29, the Beverly Hill Supper Club burned to the ground killing 160 people, making it Kentucky's worst fire. I can find no stories or report that any of our firefighters went to help or even just look, which surprised me. I only mention it because of the history involved in firefighting in Kentucky.

(Notes from Rick Albers: Actually the fire was in Southgate and the Southgate VFD was first due but Newport, Ft. Thomas, Wilder, & Highland Heights were automatic mutual aid. Subsequently, fire departments from all over Northern Ky and Cincinnati were there.

On May 29, the Beverly Hills Supper Club burned to the ground killing 160