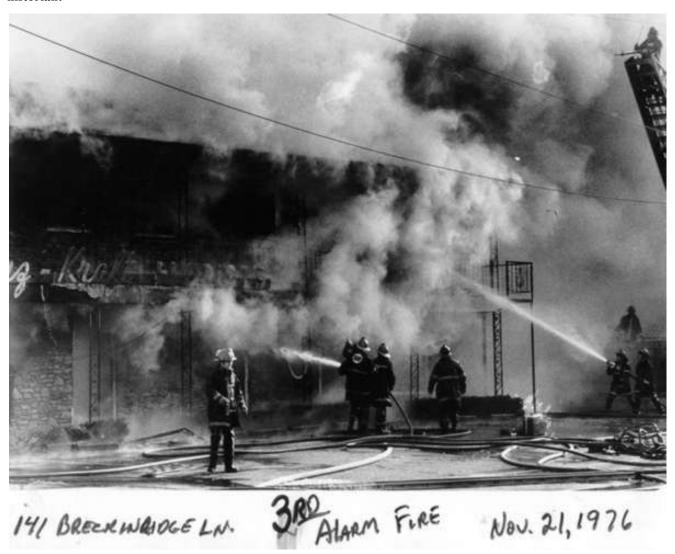

|

1976 November 21, 1976, Working fire at 141 Breckenridge Lane, Nanz & Kraft Florists:

Courtesy—http://nanzandkraftcorporate.com/pages/aboutus.asp—pictures from David Kraft, business historian:



#### **Courtesy Louisville Division of Fire Multiple Alarm Book:**

11-21-76 - 3<sup>rd</sup> Alarm plus 1 Special Alarm on Box 2683 - Frankfort Avenue &

| Alarm           | Engines     | Quad | H. & L. | BAT.<br>CHIEF | Special<br>Instructions |
|-----------------|-------------|------|---------|---------------|-------------------------|
| 1st             | 4 - 21      |      | 6       | 4             | St. Matthews F.D.       |
| 2nd             | 3 - 20 - 11 |      | 10      | 2             |                         |
| 3rd             | 8-5-9       |      | 7       | 1             |                         |
| 4 <sup>th</sup> | 15-7-2      |      |         |               |                         |

141 Breckinridge Lane - Nanz & Kraft Florists

Box 2683 in at 9:39 AM

St. Matthews