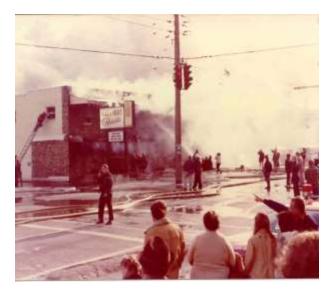

| 4             | St. Matthews F.D.       |
| 2nd             | 3 - 20 - 11 |      | 10      | 2             |                         |
| 3rd             | 8-5-9       |      | 7       | 1             |                         |
| 4 <sup>th</sup> | 15-7-2      |      |         |               |                         |

141 Breckinridge Lane - Nanz & Kraft Florists

Box 2683 in at 9:39 AM

St. Matthews F.D. first on scene

Extra truck at 9:44 AM

Second at 9:47 AM

Third at 9:51 AM

Out at 1:14 PM

B. Miles

1976 November 21, 1976, Working fire at 141 Breckenridge Lane, Nanz & Kraft Florists: Pictures from David Kraft, business historian:













1976 November 21, 1976, Working fire at 141 Breckenridge Lane, Nanz & Kraft Florists: Pictures from David Kraft, business historian:













November 22, 1976, *The Courier-Journal*: Working fire at 141 Breckenridge Lane, Nanz & Kraft Florists:

# Blaze heavily damages florist shop and offices

By KEN LOOMIS
Courier-Journal Staff Writer

A three-alarm fire, fanned by strong winds, roared through the Nanz & Kraft Florists building at 141 Breckinridge Lane in Louisville yesterday morning, destroying or heavily damaging the florist shop and five business offices in the rambling, two-story structure.

E. Ramsey Kraft, the operator of the florist shop and part owner of the building, estimated the damage at \$300,000 to

\$500,000.

Kraft, his son and an employe were driven from the building by smoke only minutes after the fire was detected about 9:30 a.m.

Within a half-hour after the first alarm was sounded at 9:39 a.m.