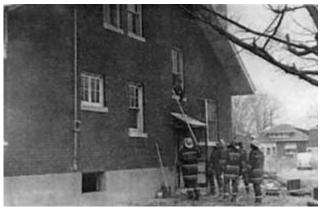

# Some neighbors smolder while fire fighters burn

Capt. At Ring, at 11-year setment Sti-distributes fire fighter installs burning storn a boase in a residential still is cort the outsing and practice, even if here's a title incommence to the eighters.

recipitars.
Last week, beginning Transday, night in the province of the many as Sunday affection, fire it is the province of the many as a sunday affection, for a sunday as a

prises to haird, an accomment building three. Hing said that the fire department plant for the fire department plant for the fire that the department has sight to 10 week that the department has sight to 10 week to accomment has sight to 10 week to accomment has sight to 10 week to 10

# St. Matthews fire fighters don't need nagging

The St. Matthews Volunteer Fire Department ran into something of a hornet's nest recently when they burned down a house on Fairfax Avenue for practice. The neighbors — some of them at least — were upset by the smoke and fumes and went to complain to the City Council about it last week.

On this one, we'll side with the

fire fighters. They desperately need realistic practice sessions and the house they burned on Fairfax presented the sort of challenge the volunteers run into routinely here in St. Matthews. Those neighbors who suggested an isolated house in the country would be better for such practice fail to realize how difficult it is to find any building anywhere to burn for practice.