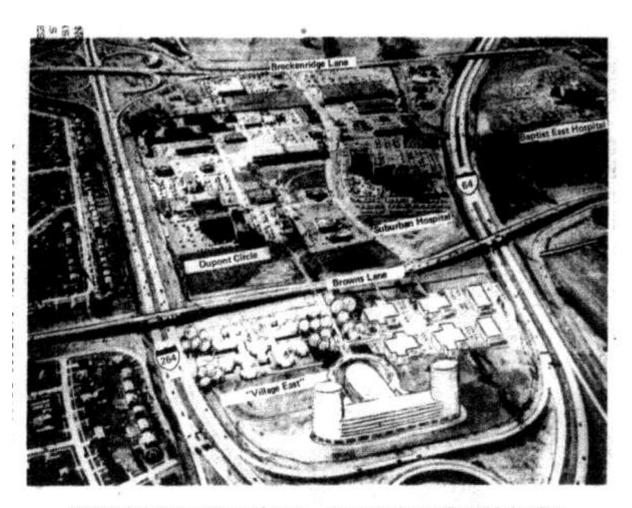

o a consulting agreement with him to make the transition to a new chief a smooth one.

St. Matthews Mayor Art Draut said last week that Florence told him he was being given a week to resign or be fired. Florence would not say whether there had been any conflict

between him and the board or the firefighters. "It's time to look for new things to do," he said. "We all deal with change all the time. I've given many, many years of service. . . . I'm proud of the many things we've accomplished."

Florence began work as a volunteer firefighter in 1953 and was named assistant chief in 1975.

Graven said he is appointing Maj. Bill Seng, who has been with the district about 15 years, as acting chief. Graven said he hoped to appoint a search committee for a new chief at the board's August meeting.



TWIN CYLINDRICAL TOWERS proposed by Martha Owena for "Village East" loom in the foreground of this artist's rendering, which looks westward from a point above the Watterson-1-64 interchange. The Iwo office towers are joined Ly a 7 shaped enclosed parking garage. Closer to Browns Lene on the 29-acre fract, six small office buildings are

proposed (at right), and the 290-unit Independence Village housing complex for senior citizens is under way (at left). The busy Village commercial complex is beyong Browns Lans; development is expected to begin soon on a shopping center directly scross Browns Lane from Village East.

### Twin office towers on Browns Lane?

Mahasins Emily

A per of two 10-story office lowers may dominate 5t Matthews' southern skyline within lines years, if developer Marthe