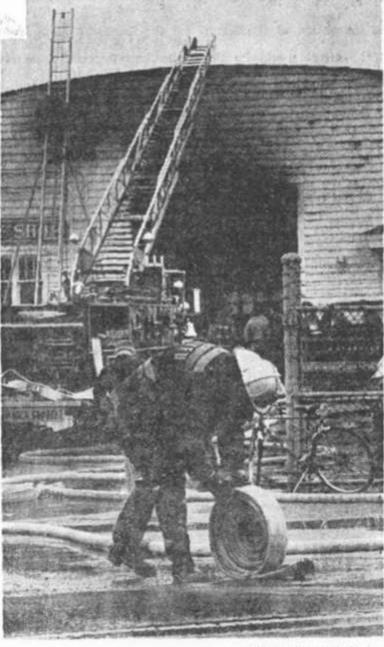

# St. Matthews fire fighters don't need nagging

The St. Matthews Volunteer Fire Department ran into something of a hornet's nest recently when they burned down a house on Fairfax Avenue for practice. The neighbors — some of them at least — were upset by the smoke and fumes and went to complain to the City Council about it last week.

On this one, we'll side with the

fire fighters. They desperately need realistic practice sessions and the house they burned on Fairfax presented the sort of challenge the volunteers run into routinely here in St. Matthews. Those neighbors who suggested an isolated house in the country would be better for such practice fail to realize how difficult it is to find any building anywhere to burn for practice.

Someday, possibly, if all Jefferson County is protected by a professional fire department, there will be no need for such practice fires in developed neighborhoods. But until we taxpayers are willing to pay the extremely high price that service will require, we'll be better off encouraging our fire fighters than nagging at them.