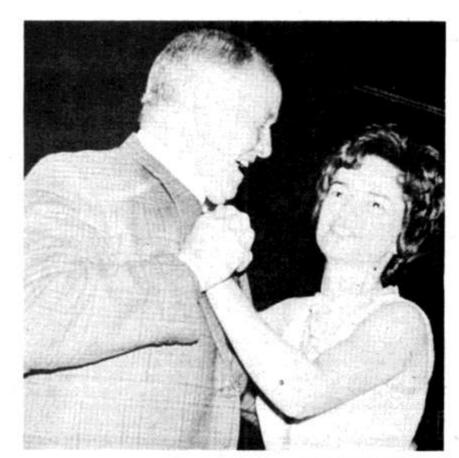

Sunday afternoon program.

• Proclaimed 1975 "International Woman's Year" in St. Matthews.

Photo by Capt. Al Ring

apr 8 18 1975

JOHN MONOHAN, Chief of the St. Matthews Volunteer Fire Department, Saturday danced with his daughter-in-law Marilyn Monohan at the fire fighters' annual ball. Chief Monohan, Denny Engnehl, A.E. Andriot Jr., Ed Foley, Marty Kamer, J.P. Terry, Harvey Schultze, Phil Schneider and R.E. Kaster were honored with "Magic 70" plaques, denoting their combined age and years of fire fighting experience have totaled 70.