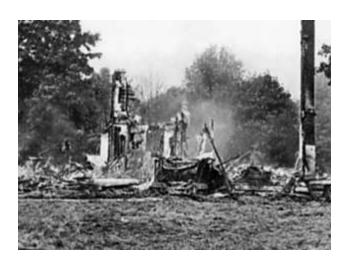

# Some neighbors smolder while fire fighters burn

Capt. At Ring, at 11-year setment Sti-distributes fire fighter installs burning storn a boase in a residential still is cort the outsing and practice, even if here's a title incommence to the eighters.

recipitars.
Last week, beginning Transday, night in the province of the many as Sunday affection, fire it is the province of the many as a sunday affection, for a sunday as a

prises to haird, an accomment building three. Hing said that the fire department plant for the fire department plant for the fire that the department has sight to 10 week that the department has sight to 10 week to accomment has sight to 10 week to accomment has sight to 10 week to 10

# St. Matthews fire fighters don't need nagging

The St. Matthews Volunteer Fire Department ran into something of a hornet's nest recently when they burned down a house on Fairfax Avenue for practice. The neighbors — some of them at least — were upset by the smoke and fumes and went to complain to the City Council about it last week.

On this one, we'll side with the

fire fighters. They desperately need realistic practice sessions and the house they burned on Fairfax presented the sort of challenge the volunteers run into routinely here in St. Matthews. Those neighbors who suggested an isolated house in the country would be better for such practice fail to realize how difficult it is to find any building anywhere to burn for practice.