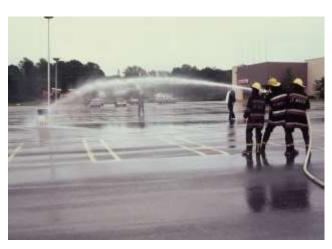

h on Browns Lane to Grandview Avenue. then west to lola Road; north on lola to Lexington Road then east on Lexington -Frankfort - Shelbyville Road to the Shelbyville Road Plaza

Upon arrival at the plaza -- between 9:15 and 9:30 -- there will be a brief opening ceremony.

Then the season's first games will begin with Major League action at 11 am, at the St. Matthews Community Center on Ton Pin Lane.

The league has expanded this year. and will add games at the fields behind the Shelbyville Road Plaza at Zachary Taylor American Legion Post. The new 12-15-year-old

League and the Minor Leagues will play at the plaza; the Major Leagues will play at the community center

STMFD almost always participated in these parades.



Firefighter Olympics, April 1976



Firefighter Olympics, April 1976



Firefighter Olympics, April 1976



Group shot at Firefighters Olympics, April 1976 Frank Florence, Brian Martin, Jim Hytken, Pat Noland, Charlie Davis, Dennis Bryant, Rick Albers, Bob Wheatley, Mike Noland, Joe Wheatley



Group shot at Firefighters Olympics, April 1976 Bob Wheatley, Mike Noland, Brian Martin, Charlie Davis, Dennis Bryant



Training Fire, April 1976 Ken Reising, Jim Hytken, Stuart Monohan??, Mike Noland, Sam McCune, Rick Albers, Charles McCune, Dwayne Reed

#### April, 1976, courtesy Mike Noland:



Firefighter Olympics, April 1976



Firefighter Olympics, April 1976



Firefighter Olympics, April 1976





# St. Matthews fire alarms

The St. Matthews Volunteer Fire Department responded to these alarms during April, according to the department's official records as of