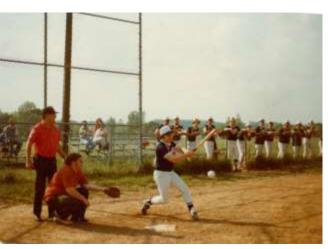

# Fire fighters

The Volunteer Fire Department softball league of 10 teams opened their third sesson Sunday, April 13, with live hour-long games beginning at 4 pm. All games will be played on Sundays at the Old Jeffersontown Elementary School on College Drive.

The softball league has four new members that include most of the volunteer fire departments in eastern Jefferson County, Jeffersontown, Mc-Mahan, Fern Greek, St. Matthews, Lyndon, Harrods Greek, and new-comers, Pewee Valley, Worthington, Middletown and Buechel Volunteer Fire Departments make up the league

But Nailey of Jeffersontown is in his third year as commissioner of the league, assisted by Randy Glover of McMahan

3712 FRANKFORT AVE., LOUISVILLE, KY. 40207 TELEPHONE 895-2451

April 11, 1975