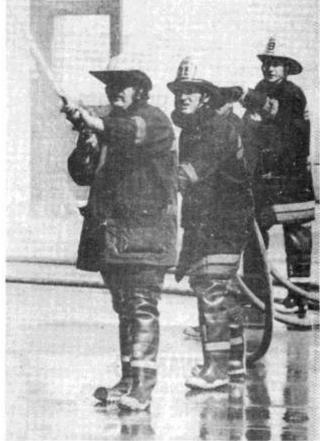

Digit show by Mary Brokery

JOHN WALLING lought his first fire Saturday afternoon with the help of letter Matthews voluntaers. The house, located at 221 Fairfax, was donated to Separateent for practice sessions.

# Some neighbors smolder while fire fighters burn

Capt. At Ring, at 11-year setment Sti-distributes fire fighter installs burning storn a boase in a residential still is cort the outsing and practice, even if here's a title incommence to the eighters.

# St. Matthews fire fighters don't need nagging

The St. Matthews Volunteer Fire Department ran into something of a hornet's nest recently when they burned down a house on Fairfax Avenue for practice. The neighbors — some of them at least — were upset by the smoke and fumes and went to complain to the City Council about it last week.