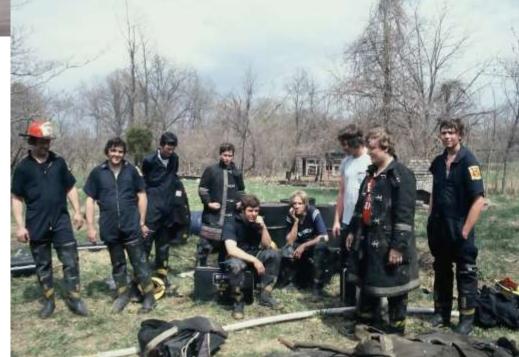

Digit show by Mary Brokery

JOHN WALLING lought his first fire Saturday afternoon with the help of letter Matthews voluntaers. The house, located at 221 Fairfax, was donated to Separateent for practice sessions.

# Some neighbors smolder while fire fighters burn

Capt. At Ring, at 11-year setment Sti-distributes fire fighter installs burning storn a boase in a residential still is cort the outsing and practice, even if here's a title incommence to the eighters.

recipitars.
Last week, beginning Transday, night in the province of the many as Sunday affection, fire it is the province of the many as a sunday affection, for a sunday as a

prises to haird, an accomment building three. Hing said that the fire department plant for the fire department plant for the fire that the department has sight to 10 week that the department has sight to 10 week to accomment has sight to 10 week to accomment has sight to 10 week to 10

residential neighborhood and it is nophase to gain, with the III was an aid
attandoned hause sed in the country,
that's line."

Mis. Heaven objects to paying for
through larce) the borhood of aboute in
through larce) the borhood of aboute in
through larce) the borhood of aboute in
the object of the borning stepped.
If an elegation of the borning stepped
tilipanish proteins and stepped
tilipanish make the burning stepped
tilipanish make the burning stepped
tilipanish make the burning stepped
tilipanish the stepped
tilipanish make the burning stepped
tilipanish of the burning stepped
tilipanish make the burning stepped
tilipanish of the burning stepped
tilipanish of the burning stepped
tilipanish of the burning stepped
to the stepped
to the stepped
to the stepped to the stepped
to the object stepped
to the object

# St. Matthews fire fighters don't need nagging

The St. Matthews Volunteer Fire Department ran into something of a hornet's nest recently when they burned down a house on Fairfax Avenue for practice. The neighbors — some of them at least — were upset by the smoke and fumes and went to complain to the City Council about it last week.

On this one, we'll side with the

fire fighters. They desperately need realistic practice sessions and the house they burned on Fairfax presented the sort of challenge the volunteers run into routinely here in St. Matthews. Those neighbors who suggested an isolated house in the country would be better for such practice fail to realize how difficult it is to find any building anywhere to burn for practice.

Someday, possibly, if all Jefferson County is protected by a professional fire department, there will be no need for such practice fires in developed neighborhoods. But until we taxpayers are willing to pay the extremely high price that service will require, we'll be better off encouraging our fire fighters than nagging at them.