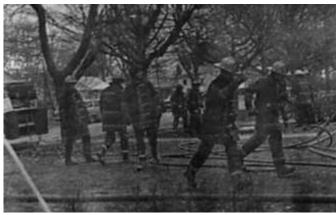

Digit show by Mary Brokery

JOHN WALLING lought his first fire Saturday afternoon with the help of letter Matthews voluntaers. The house, located at 221 Fairfax, was donated to Separateent for practice sessions.

# Some neighbors smolder while fire fighters burn

Capt. At Ring, at 11-year setment Sti-distributes fire fighter installs burning storn a boase in a residential still is cort the outsing and practice, even if here's a title incommence to the eighters.

recipitars.
Last week, beginning Transday, night in the province of the many as Sunday affection, fire it is the province of the many as a sunday affection, for a sunday as a

prises to haird, an accomment building three. Hing said that the fire department plant for the fire department plant for the fire that the department has sight to 10 week that the department has sight to 10 week to accomment has sight to 10 week to accomment has sight to 10 week to 10

residential neighborhood and it is nophase to gain, with the III was an aid
attandoned hause sed in the country,
that's line."

Mis. Heaven objects to paying for
through larce) the borhood of aboute in
through larce) the borhood of aboute in
through larce) the borhood of aboute in
the object of the borning stepped.
If an elegation of the borning stepped
tilipanish proteins and stepped
tilipanish make the burning stepped
tilipanish make the burning stepped
tilipanish make the burning stepped
tilipanish the stepped
tilipanish make the burning stepped
tilipanish of the burning stepped
tilipanish make the burning stepped
tilipanish of the burning stepped
tilipanish of the burning stepped
tilipanish of the burning stepped
to the stepped
to the stepped
to the stepped to the stepped
to the object stepped
to the object