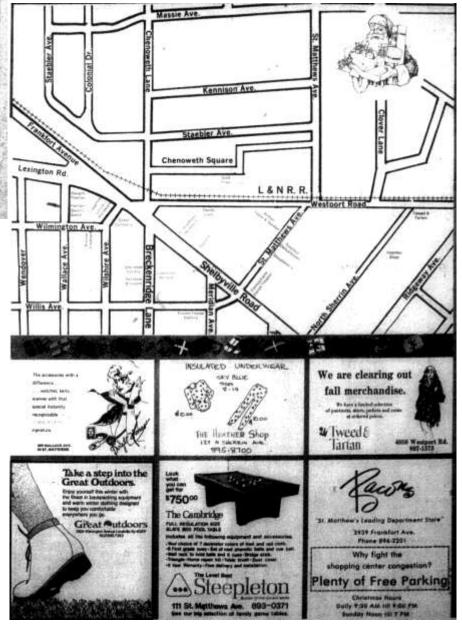

ital.
For the past 25 years she been in business with her sister. Sara D. Gidden at the Stauffer System, 119 St. Matthews Ave.

She was a member of the Harvey Browne Memorial Presbyterian Church, the Beautification League and Garden Club of Louisville, the Women's Club of Louisville, a charter member of the St. Matthew Business and Professional Women's Club. She also has served on the board of the Sidney Eline Memorial Librery since its inception.

She was born in Greenville, Mississippi, the first of four children. Her survivors are Sara D. Gidden, her sieter, and her brother

The funeral was held at Ratterman Brothers, 3711 Lexington Rd., with the Rev. Richard S. Kauffman officiating. The body, was cremated and will be placed in the family plot in the Greenville Cemetery at Greenville,



**Future STMFD trustee.** 

December 5, 1978, The Courier-Journal



A fire yesterday at the Foxy Lady women's apparel shop, 1104 DuPont Circle, resulted in "a lot of water and smoke damage," according to St. Matthews Fire Chief Al Haeberlin.

Haeberlin said that the cause of the fire is still undetermined, but arson is not suspected. The fire began in a showroom window display in the front of the building at 1:05 p.m.

The fire was put out within three to five minutes after fire department units arrived.

Two businesses near the shop, the office of Drs. Watts, Whelan and McClane and the Hart Electronic and Time Service, also received minor smoke damage, Haeberlin said.

No injuries were caused by the fire.



# King appointed St. Matthews treasurer

By Roger Harris Staff Writer

The St.