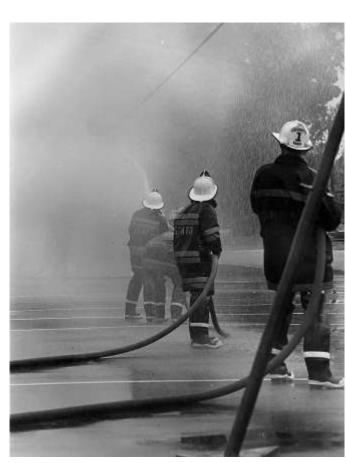

Digit show by Mary Brokery

JOHN WALLING lought his first fire Saturday afternoon with the help of letter Matthews voluntaers. The house, located at 221 Fairfax, was donated to Separateent for practice sessions.

# Some neighbors smolder while fire fighters burn

Capt. At Ring, at 11-year setment Sti-distributes fire fighter installs burning storn a boase in a residential still is cort the outsing and practice, even if here's a title incommence to the eighters.

recipitars.
Last week, beginning Transday, night in the province of the many as Sunday affection, fire it is the province of the many as a sunday affection, for a sunday as a

prises to haird, an accomment building three. Hing said that the fire department plant for the fire department plant for the fire that the department has sight to 10 week that the department has sight to 10 week to accomment has sight to 10 week to accomment has sight to 10 week to 10

# St. Matthews fire fighters don't need nagging

The St. Matthews Volunteer Fire Department ran into something of a hornet's nest recently when they burned down a house on Fairfax Avenue for practice. The neighbors — some of them at least — were upset by the smoke and fumes and went to complain to the City Council about it last week.

On this one, we'll side with the

fire fighters. They desperately need realistic practice sessions and the house they burned on Fairfax presented the sort of challenge the volunteers run into routinely here in St. Matthews. Those neighbors who suggested an isolated house in the country would be better for such practice fail to realize how difficult it is to find any building anywhere to burn for practice.