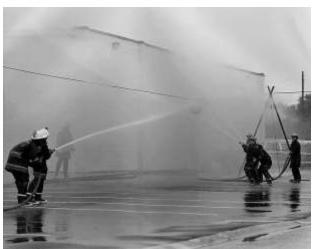

Digit show by Mary Brokery

JOHN WALLING lought his first fire Saturday afternoon with the help of letter Matthews voluntaers. The house, located at 221 Fairfax, was donated to Separateent for practice sessions.

# Some neighbors smolder while fire fighters burn

Capt. At Ring, at 11-year setment Sti-distributes fire fighter installs burning storn a boase in a residential still is cort the outsing and practice, even if here's a title incommence to the eighters.

# St. Matthews fire fighters don't need nagging

The St. Matthews Volunteer Fire Department ran into something of a hornet's nest recently when they burned down a house on Fairfax Avenue for practice. The neighbors — some of them at least — were upset by the smoke and fumes and went to complain to the City Council about it last week.

On this one, we'll side with the

fire fighters. They desperately need realistic practice sessions and the house they burned on Fairfax presented the sort of challenge the volunteers run into routinely here in St. Matthews. Those neighbors who suggested an isolated house in the country would be better for such practice fail to realize how difficult it is to find any building anywhere to burn for practice.