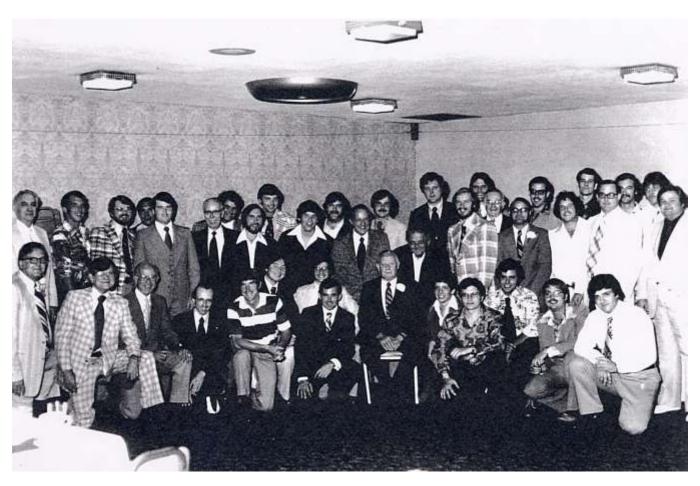

Sunday afternoon program.

• Proclaimed 1975 "International Woman's Year" in St. Matthews.

Photo by Capt. Al Ring

apr 8 18 1975

JOHN MONOHAN, Chief of the St. Matthews Volunteer Fire Department, Saturday danced with his daughter-in-law Marilyn Monohan at the fire fighters' annual ball. Chief Monohan, Denny Engnehl, A.E. Andriot Jr., Ed Foley, Marty Kamer, J.P. Terry, Harvey Schultze, Phil Schneider and R.E. Kaster were honored with "Magic 70" plaques, denoting their combined age and years of fire fighting experience have totaled 70.

### April, 1975, Annual dinner dance:

Jack Handel, Gar Davis, Jason Handel, ????

Denny Engnehl, John Monohan, Bill Andriot, Ed Foley, Marty Kamer

This is the pin designed for years of service.