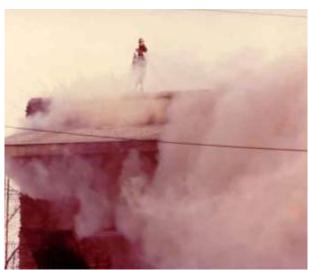

# Some neighbors smolder while fire fighters burn

Capt. At Ring, at 11-year setment Sti-distributes fire fighter installs burning storn a boase in a residential still is cort the outsing and practice, even if here's a title incommence to the eighters.

recipitars.
Last week, beginning Transday, night in the province of the many as Sunday affection, fire it is the province of the many as a sunday affection, for a sunday as a

prises to haird, an accomment building three. Hing said that the fire department plant for the fire department plant for the fire that the department has sight to 10 week that the department has sight to 10 week to accomment has sight to 10 week to accomment has sight to 10 week to 10

# St. Matthews fire fighters don't need nagging

The St. Matthews Volunteer Fire Department ran into something of a hornet's nest recently when they burned down a house on Fairfax Avenue for practice. The neighbors — some of them at least — were upset by the smoke and fumes and went to complain to the City Council about it last week.

On this one, we'll side with the

fire fighters. They desperately need realistic practice sessions and the house they burned on Fairfax presented the sort of challenge the volunteers run into routinely here in St. Matthews. Those neighbors who suggested an isolated house in the country would be better for such practice fail to realize how difficult it is to find any building anywhere to burn for practice.