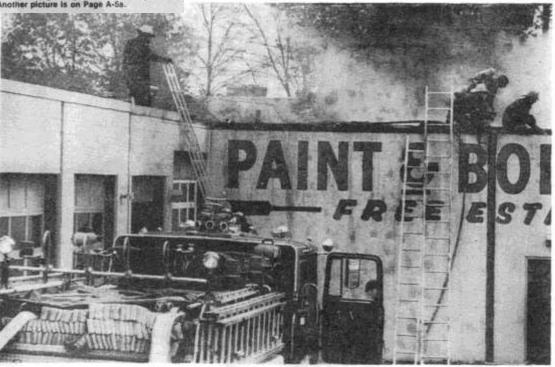

Digit show by Mary Brokery

JOHN WALLING lought his first fire Saturday afternoon with the help of letter Matthews voluntaers. The house, located at 221 Fairfax, was donated to Separateent for practice sessions.

# Some neighbors smolder while fire fighters burn

Capt. At Ring, at 11-year setment Sti-distributes fire fighter installs burning storn a boase in a residential still is cort the outsing and practice, even if here's a title incommence to the eighters.

recipitars.
Last week, beginning Transday, night in the province of the many as Sunday affection, fire it is the province of the many as a sunday affection, for a sunday as a

prises to haird, an accomment building three. Hing said that the fire department plant for the fire department plant for the fire that the department has sight to 10 week that the department has sight to 10 week to accomment has sight to 10 week to accomment has sight to 10 week to 10

# St. Matthews fire fighters don't need nagging

The St. Matthews Volunteer Fire Department ran into something of a hornet's nest recently when they burned down a house on Fairfax Avenue for practice. The neighbors — some of them at least — were upset by the smoke and fumes and went to complain to the City Council about it last week.

On this one, we'll side with the

fire fighters. They desperately need realistic practice sessions and the house they burned on Fairfax presented the sort of challenge the volunteers run into routinely here in St. Matthews. Those neighbors who suggested an isolated house in the country would be better for such practice fail to realize how difficult it is to find any building anywhere to burn for practice.