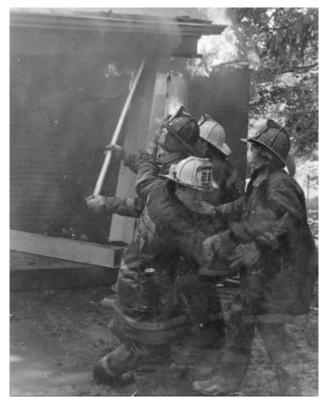

e succeeded as chief by Albert R. Haeberlin. Haeberlin, 41, has been with the St. Matthews Fire Department since 1954. He has served as an assistant chief since 1970. He is a manager at General Electric's Appliance Park and lives at 4066 Elmwood with his wife Jenny and their two children.

Haeberlin, who was running around the fire station trying to keep the ceremonies moving, said Monohan would be a tough act to follow. "He's put in a lot of years and is responsible for all the improvements that have been made. I just hope he keeps coming around."

He probably will. Just to make sure the firefighters presented Monohan with a gold key to the firehouse and a current roster.



1977 1977 Training fire with McMahan Fire Department. Rick Albers private collection.

#### # 26 is Keith McBride



Jack Satton from McMahan & Keith McBride



#### ST. MATTHEWS VOLUNTEER FIRE DEPARTMENT

#### **Staff Coordinator**

| $\alpha$ | CI CC | <b>a</b> 1  |
|----------|-------|-------------|
| Chief    | Statt | Coordinator |
| CHICL    | Duan  | Cooramator  |

**Corporate Duties** 

- A. Administration
- B. Financial & Purchasing
- C. Paid Employees
- D. Public Relations
- Assist. Chief Monohan 1. Apparatus & Equipment Status
  - 2. Alarm System & Radios
  - 3. Advisor to Chief
- **Assist. Chief Florence** 1. Training Program
  - 2. Preplanning & Fire Fighting Surveys
  - 3. New Members
  - 4. Advisor to Chief
- **Major Russ Rakestraw**
- 1. Water Supply Location, Checking, Records
- 2. Maps
- 3. Working Fire Reports
- 4. Company Officer 8855
- **Major Al Ring**
- 1. Fire station Complete
-