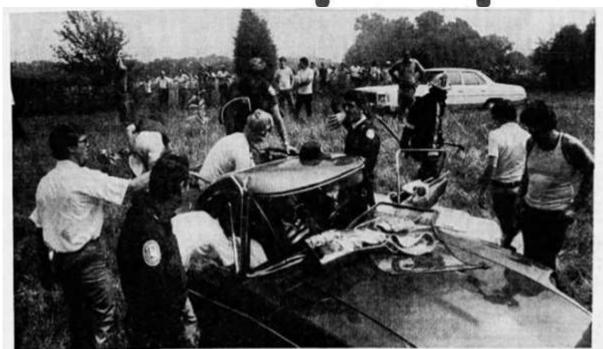

#### Three-car crash injures 7 persons Seven persons were injured about 5:30 Judkins, 22, of 2326 Osage Ave., and her pm yesterday in a three-car collision at three passengers were treated at St. AnHankenbaker Lane and Brownsboro Road. In critical condition at General Hospital last night was Robert F. Crone, 67, of 108 Iola Road, the driver of one car. In serious condition at Suburban Hosstrature Extherine Fullet 10, daughter Mrs. Fallot's car, which was stopped County police said Crone was driving east on Brownsboro when he rammed into Mrs. Fallot's car, which was stopped at a red light. The two cars skidded across the intersection and hit the Jud-kins car, which was waiting at the light pital was Katherine Fullot, 10, daughter of the driver of the second car, Mrs. Mary Fallot, 48, of 2205 Ardsley Road. Mrs. Fullot was under observation at the horfacing west. Mrs. Fallot's car caught fire. The driver of the third car, Guraldine Na charges were filed. at materions comment the transporter, me 1689 Nº FIRE REPORT 600 THE OF ALARM 5005 DATE BURLUMENBAKER LN + 42 LOCATION APT. NO. TYPE OF CALL HOUSE [] APARTMENT COMMERCIAL OFFICE [] 100/1 FOCK OUT [3] DRYCE | WASHER | DAK SMOKE [] FUMES [ Acc WIEDS | TRASH | OTHER |-RESUSCITATION . RESCUE . WASH OFF . BACKUF [] DEPT. TAG NO. MARE ATHICKS LA

COMPANY RESPONSE 181 (2 102 (2 100 (2 104 (2 105 (2 108 (2 107 (2

nous 3 car accident knacked BOOSTER LINES OF 5-425-6

OWNER 8/2 971 -

OCCUPANT...

country. OWNER ADDRESS.

January 16, 1975, The Voice: Friend of STMFD