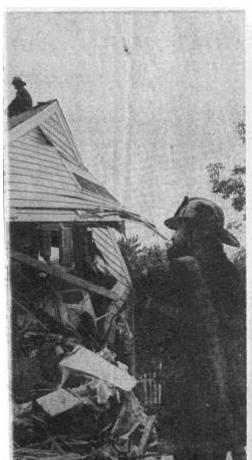

Digit show by Mary Brokery

JOHN WALLING lought his first fire Saturday afternoon with the help of letter Matthews voluntaers. The house, located at 221 Fairfax, was donated to Separateent for practice sessions.

# Some neighbors smolder while fire fighters burn

Capt. At Ring, at 11-year setment Sti-distributes fire fighter installs burning storn a boase in a residential still is cort the outsing and practice, even if here's a title incommence to the eighters.

# St. Matthews fire fighters don't need nagging

The St. Matthews Volunteer Fire Department ran into something of a hornet's nest recently when they burned down a house on Fairfax Avenue for practice. The neighbors — some of them at least — were upset by the smoke and fumes and went to complain to the City Council about it last week.

On this one, we'll side with the

fire fighters. They desperately need realistic practice sessions and the house they burned on Fairfax presented the sort of challenge the volunteers run into routinely here in St. Matthews. Those neighbors who suggested an isolated house in the country would be better for such practice fail to realize how difficult it is to find any building anywhere to burn for practice.