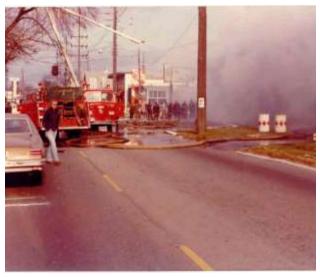

# Some neighbors smolder while fire fighters burn

Capt. At Ring, at 11-year setment Sti-distributes fire fighter installs burning storn a boase in a residential still is cort the outsing and practice, even if here's a title incommence to the eighters.

recipitars.
Last week, beginning Transday, night in the province of the many as Sunday affection, fire it is the province of the many as a sunday affection, for a sunday as a

prises to haird, an accomment building three. Hing said that the fire department plant for the fire department plant for the fire that the department has sight to 10 week that the department has sight to 10 week to accomment has sight to 10 week to accomment has sight to 10 week to 10

# St. Matthews fire fighters don't need nagging

The St. Matthews Volunteer Fire Department ran into something of a hornet's nest recently when they burned down a house on Fairfax Avenue for practice. The neighbors — some of them at least — were upset by the smoke and fumes and went to complain to the City Council about it last week.

On this one, we'll side with the

fire fighters. They desperately need realistic practice sessions and the house they burned on Fairfax presented the sort of challenge the volunteers run into routinely here in St. Matthews. Those neighbors who suggested an isolated house in the country would be better for such practice fail to realize how difficult it is to find any building anywhere to burn for practice.