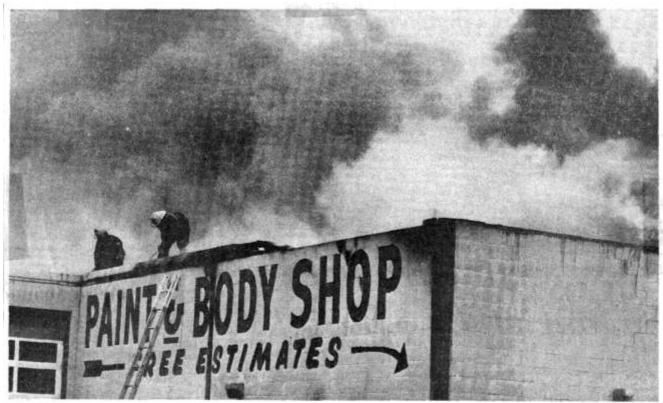

Digit show by Mary Brokery

JOHN WALLING lought his first fire Saturday afternoon with the help of letter Matthews voluntaers. The house, located at 221 Fairfax, was donated to Separateent for practice sessions.

# Some neighbors smolder while fire fighters burn

Capt. At Ring, at 11-year setment Sti-distributes fire fighter installs burning storn a boase in a residential still is cort the outsing and practice, even if here's a title incommence to the eighters.

recipitars.
Last week, beginning Transday, night in the province of the many as Sunday affection, fire it is the province of the many as a sunday affection, for a sunday as a

prises to haird, an accomment building three. Hing said that the fire department plant for the fire department plant for the fire that the department has sight to 10 week that the department has sight to 10 week to accomment has sight to 10 week to accomment has sight to 10 week to 10

residential neighborhood and it is nophase to gain, with the III was an aid
attandoned hause sed in the country,
that's line."

Mis. Heaven objects to paying for
through larce) the borhood of aboute in
through larce) the borhood of aboute in
through larce) the borhood of aboute in
the object of the borning stepped.
If an elegation of the borning stepped
tilipanish proteins and stepped
tilipanish make the burning stepped
tilipanish make the burning stepped
tilipanish make the burning stepped
tilipanish the stepped
tilipanish make the burning stepped
tilipanish of the burning stepped
tilipanish make the burning stepped
tilipanish of the burning stepped
tilipanish of the burning stepped
tilipanish of the burning stepped
to the stepped
to the stepped
to the stepped to the stepped
to the object stepped
to the object

# St. Matthews fire fighters don't need nagging

The St. Matthews Volunteer Fire Department ran into something of a hornet's nest recently when they burned down a house on Fairfax Avenue for practice. The neighbors — some of them at least — were upset by the smoke and fumes and went to complain to the City Council about it last week.

On this one, we'll side with the

fire fighters. They desperately need realistic practice sessions and the house they burned on Fairfax presented the sort of challenge the volunteers run into routinely here in St. Matthews. Those neighbors who suggested an isolated house in the country would be better for such practice fail to realize how difficult it is to find any building anywhere to burn for practice.

Someday, possibly, if all Jefferson County is protected by a professional fire department, there will be no need for such practice fires in developed neighborhoods. But until we taxpayers are willing to pay the extremely high price that service will require, we'll be better off encouraging our fire fighters than nagging at them.