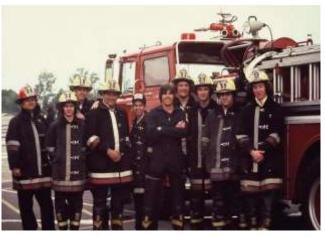

. then west to lola Road; north on lola to Lexington Road then east on Lexington -Frankfort - Shelbyville Road to the Shelbyville Road Plaza

Upon arrival at the plaza -- between 9:15 and 9:30 -- there will be a brief opening ceremony.

Then the season's first games will begin with Major League action at 11 am, at the St. Matthews Community Center on Ton Pin Lane.

The league has expanded this year. and will add games at the fields behind the Shelbyville Road Plaza at Zachary Taylor American Legion Post. The new 12-15-year-old

League and the Minor Leagues will play at the plaza; the Major Leagues will play at the community center

STMFD almost always participated in these parades.



Firefighter Olympics, April 1976



Firefighter Olympics, April 1976



Firefighter Olympics, April 1976



Group shot at Firefighters Olympics, April 1976 Frank Florence, Brian Martin, Jim Hytken, Pat Noland, Charlie Davis, Dennis Bryant, Rick Albers, Bob Wheatley, Mike Noland, Joe Wheatley



Group shot at Firefighters Olympics, April 1976 Bob Wheatley, Mike Noland, Brian Martin, Charlie Davis, Dennis Bryant



Training Fire, April 1976 Ken Reising, Jim Hytken, Stuart Monohan??, Mike Noland, Sam McCune, Rick Albers, Charles McCune, Dwayne Reed

#### April, 1976, courtesy Mike Noland:



Firefighter Olympics, April 1976



Firefighter Olympics, April 1976



Firefighter Olympics, April 1976





# St. Matthews fire alarms

The St. Matthews Volunteer Fire Department responded to these alarms during April, according to the department's official records as of Monday.

Friday, April 2, at 3739 Le