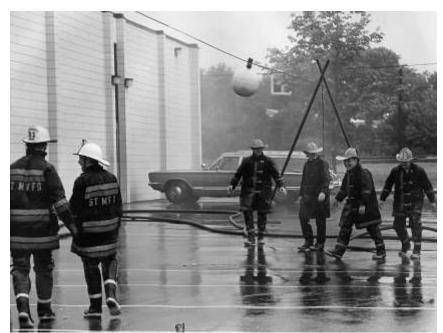

January 25, 1975: Training Fire with Harrods Creek.

The new zoning category allows the 
name building density as 8-7 mediumdensity apartment zoning, but imposes 
stricter criteria.

March, 1975, Training fire at Grandview and Fairfax Avenue.

March, 1975, Training fire at Grandview and Fairfax Avenue.

### March, 1975, Training fire at Grandview and Fairfax Avenue.

March 18, 1975: Al Ring was interviewed on WAVE Radio 970 on a show about Volunteer Firefighters and recruiting.

RADIO 970

WAVE

TV CHANNEL 3