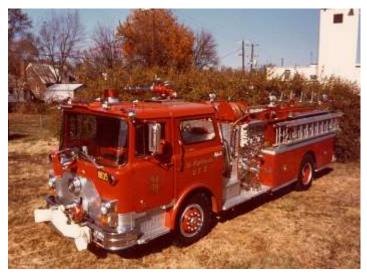

The board agreed on writing a letter of memorandum for Mr. Wilson, who passed away on Dec.14,1974, sending a copy to Mrs. wilson.

Mr. Monohan reported that a deal has been finalized with the Mack Co. for the purchase of 2 new trucks. An order has been placed with Mack for both trucks, with delivery expected to be about April 1976.