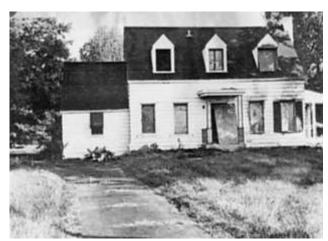

Digit show by Mary Brokery

JOHN WALLING lought his first fire Saturday afternoon with the help of letter Matthews voluntaers. The house, located at 221 Fairfax, was donated to Separateent for practice sessions.

# Some neighbors smolder while fire fighters burn

Capt. At Ring, at 11-year setment Sti-distributes fire fighter installs burning storn a boase in a residential still is cort the outsing and practice, even if here's a title incommence to the eighters.

recipitars.
Last week, beginning Transday, night in the province of the many as Sunday affection, fire it is the province of the many as a sunday affection, for a sunday as a

prises to haird, an accomment building three. Hing said that the fire department plant for the fire department plant for the fire that the department has sight to 10 week that the department has sight to 10 week to accomment has sight to 10 week to accomment has sight to 10 week to 10

residential neighborhood and it is nophase to gain, with the III was an aid
attandoned hause sed in the country,
that's line."

Mis. Heaven objects to paying for
through larce) the borhood of aboute in
through larce) the borhood of aboute in
through larce) the borhood of aboute in
the object of the borning stepped.
If an elegation of the borning stepped
tilipanish proteins and stepped
tilipanish make the burning stepped
tilipanish make the burning stepped
tilipanish make the burning stepped
tilipanish the stepped
tilipanish make the burning stepped
tilipanish of the burning stepped
tilipanish make the burning stepped
tilipanish of the burning stepped
tilipanish of the burning stepped
tilipanish of the burning stepped
to the stepped
to the stepped
to the stepped to the stepped
to the object stepped
to the object