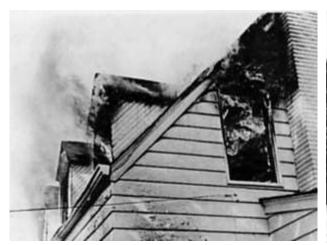

# Some neighbors smolder while fire fighters burn

Capt. At Ring, at 11-year setment Sti-distributes fire fighter installs burning storn a boase in a residential still is cort the outsing and practice, even if here's a title incommence to the eighters.

recipitars.
Last week, beginning Transday, night in the province of the many as Sunday affection, fire it is the province of the many as a sunday affection, for a sunday as a

prises to haird, an accomment building three. Hing said that the fire department plant for the fire department plant for the fire that the department has sight to 10 week that the department has sight to 10 week to accomment has sight to 10 week to accomment has sight to 10 week to 10

residential neighborhood and it is nophase to gain, with the III was an aid
attandoned hause sed in the country,
that's line."

Mis. Heaven objects to paying for
through larce) the borhood of aboute in
through larce) the borhood of aboute in
through larce) the borhood of aboute in
the object of the borning stepped.
If an elegation of the borning stepped
tilipanish proteins and stepped
tilipanish make the burning stepped
tilipanish make the burning stepped
tilipanish make the burning stepped
tilipanish the stepped
tilipanish make the burning stepped
tilipanish of the burning stepped
tilipanish make the burning stepped
tilipanish of the burning stepped
tilipanish of the burning stepped
tilipanish of the burning stepped
to the stepped
to the stepped
to the stepped to the stepped
to the object stepped
to the object

# St. Matthews fire fighters don't need nagging

The St. Matthews Volunteer Fire Department ran into something of a hornet's nest recently when they burned down a house on Fairfax Avenue for practice. The neighbors — some of them at least — were upset by the smoke and fumes and went to complain to the City Council about it last week.

On this one, we'll side with the

fire fighters. They desperately need realistic practice sessions and the house they burned on Fairfax presented the sort of challenge the volunteers run into routinely here in St. Matthews. Those neighbors who suggested an isolated house in the country would be better for such practice fail to realize how difficult it is to find any building anywhere to burn for practice.