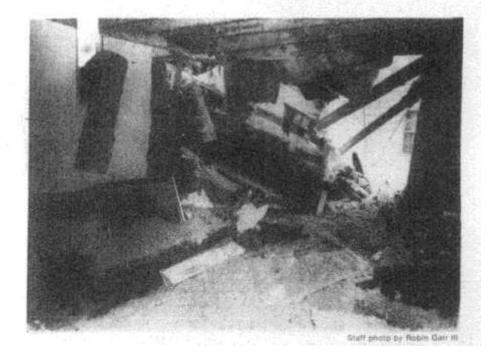

# Police officer injured in emergency run collision

By Robin Garr III Managing Editor

51. Matthews Police Officer Charles Simmerice was hospitalized overnight, and his squed car heavily damaged as the result of a Saturday evening auto

signal at Breckinridge Lane and Win-

signal at Breckinridge Lane and Win-chester, leaving the busy intersection without a traffic light until it was restored on Monday.

S. Matthews Police Chief Kermit Cook, referring to a report filed by Jefferson County police, said Zim-meries was northbound on Breckin-ridge Lane on Saturday, Jan. 25, at 7:52 pm, when his auto politided with the car driven by Cinton McGuire, of 3612 Winchester Road, who was crussing Brecklinridge on Winchester. Zimmeriee was responding to an

Zimmeriee was responding to an emergency run to a reported hold-up on Frankfort Avenue, seld Chief Cook, with his blue light and siren in

(When police near a suspected robbery or break-in tocation, they are instructed to use the blue light only,

said Cook. But because Zimmertee was some distance from the area. Cook said, he was operating both siren and

said, he was operating our siren and lights.)

After the polision, according to the police chief, Zimmeries's patrol carveered to the right and sheared off a utility pole supporting the traffic signal, which tell to the ground and

Then the rear end of the police unit struck a second pole and came to rest

struck a second pole and oame to rest.

Zimmeriee, temporarily princed in his car and briefly unconscious, was taken to General Hospital by county policies and kept oversignt. His injuries, though, proved minor, and he was scheduled to return to duty yesterday.