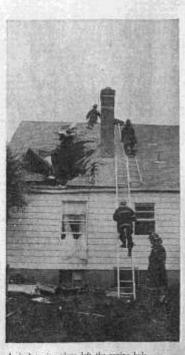

# Some neighbors smolder while fire fighters burn

Capt. At Ring, at 11-year setment Sti-distributes fire fighter installs burning storn a boase in a residential still is cort the outsing and practice, even if here's a title incommence to the eighters.

recipitars.
Last week, beginning Transday, night in the province of the many as Sunday affection, fire it is the province of the many as a sunday affection, for a sunday as a

prises to haird, an accomment building three. Hing said that the fire department plant for the fire department plant for the fire that the department has sight to 10 week that the department has sight to 10 week to accomment has sight to 10 week to accomment has sight to 10 week to 10

# St. Matthews fire fighters don't need nagging

The St. Matthews Volunteer Fire Department ran into something of a hornet's nest recently when they burned down a house on Fairfax Avenue for practice. The neighbors — some of them at least — were upset by the smoke and fumes and went to complain to the City Council about it last week.

On this one, we'll side with the

fire fighters. They desperately need realistic practice sessions and the house they burned on Fairfax presented the sort of challenge the volunteers run into routinely here in St. Matthews. Those neighbors who suggested an isolated house in the country would be better for such practice fail to realize how difficult it is to find any building anywhere to burn for practice.