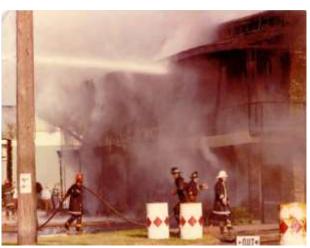

| St. Matthews F.D.       |
| 2nd             | 3 - 20 - 11 |      | 10      | 2             |                         |
| 3rd             | 8-5-9       |      | 7       | 1             |                         |
| 4 <sup>th</sup> | 15-7-2      |      |         |               |                         |

141 Breckinridge Lane - Nanz & Kraft Florists

Box 2683 in at 9:39 AM

St. Matthews F.D. first on scene

Extra truck at 9:44 AM

Second at 9:47 AM

Third at 9:51 AM

Out at 1:14 PM

B. Miles

1976 November 21, 1976, Working fire at 141 Breckenridge Lane, Nanz & Kraft Florists: Pictures from David Kraft, business historian:













1976 November 21, 1976, Working fire at 141 Breckenridge Lane, Nanz & Kraft Florists: Pictures from David Kraft, business historian:













November 22, 1976, *The Courier-Journal*: Working fire at 141 Breckenridge Lane, Nanz & Kraft Florists:

# Blaze heavily damages florist shop and offices

By KEN LOOMIS
Courier-Journal Staff Writer

A three-alarm fire, fanned by strong winds, roared through the Nanz & Kraft Florists building at 141 Breckinridge Lane in Louisville yesterday morning, destroying or heavily damaging the florist shop and five business offices in the rambling, two-story structure.

E. Ramsey Kraft, the operator of the florist shop and part owner of the building, estimated the damage at \$300,000 to

\$500,000.

Kraft, his son and an employe were driven from the building by smoke only minutes after the fire was detected about 9:30 a.m.

Within a half-hour after the first alarm was sounded at 9:39 a.m., nearly 1