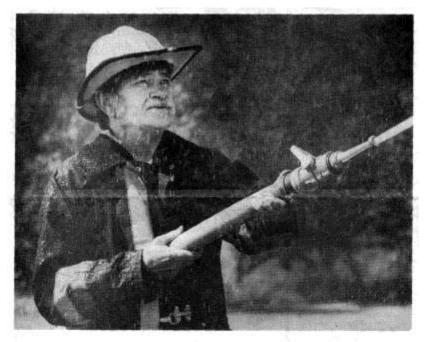

# Some neighbors smolder while fire fighters burn

Capt. At Ring, at 11-year setment Sti-distributes fire fighter installs burning storn a boase in a residential still is cort the outsing and practice, even if here's a title incommence to the eighters.

recipitars.
Last week, beginning Transday, night in the province of the many as Sunday affection, fire it is the province of the many as a sunday affection, for a sunday as a

prises to haird, an accomment building three. Hing said that the fire department plant for the fire department plant for the fire that the department has sight to 10 week that the department has sight to 10 week to accomment has sight to 10 week to accomment has sight to 10 week to 10

# St. Matthews fire fighters don't need nagging

The St. Matthews Volunteer Fire Department ran into something of a hornet's nest recently when they burned down a house on Fairfax Avenue for practice. The neighbors — some of them at least — were upset by the smoke and fumes and went to complain to the City Council about it last week.

On this one, we'll side with the

fire fighters. They desperately need realistic practice sessions and the house they burned on Fairfax presented the sort of challenge the volunteers run into routinely here in St. Matthews. Those neighbors who suggested an isolated house in the country would be better for such practice fail to realize how difficult it is to find any building anywhere to burn for practice.