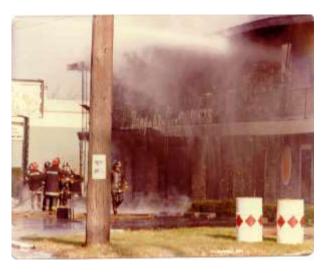

Digit show by Mary Brokery

JOHN WALLING lought his first fire Saturday afternoon with the help of letter Matthews voluntaers. The house, located at 221 Fairfax, was donated to Separateent for practice sessions.

# Some neighbors smolder while fire fighters burn

Capt. At Ring, at 11-year setment Sti-distributes fire fighter installs burning storn a boase in a residential still is cort the outsing and practice, even if here's a title incommence to the eighters.

recipitars.
Last week, beginning Transday, night in the province of the many as Sunday affection, fire it is the province of the many as a sunday affection, for a sunday as a

prises to haird, an accomment building three. Hing said that the fire department plant for the fire department plant for the fire that the department has sight to 10 week that the department has sight to 10 week to accomment has sight to 10 week to accomment has sight to 10 week to 10

# St. Matthews fire fighters don't need nagging

The St. Matthews Volunteer Fire Department ran into something of a hornet's nest recently when they burned down a house on Fairfax Avenue for practice. The neighbors — some of them at least — were upset by the smoke and fumes and went to complain to the City Council about it last week.

On this one, we'll side with the

fire fighters. They desperately need realistic practice sessions and the house they burned on Fairfax presented the sort of challenge the volunteers run into routinely here in St. Matthews. Those neighbors who suggested an isolated house in the country would be better for such practice fail to realize how difficult it is to find any building anywhere to burn for practice.